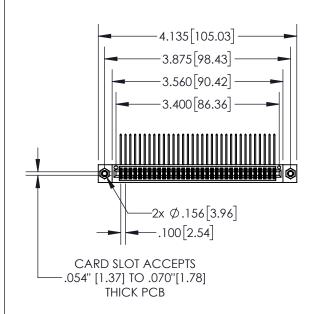

**Contact Dimensions:** 

559-90 Degree Bend (Code 541 Contacts) See Sheet 2 for Contact Code 555, 556, 558, 559, 560 Dimensions

INSULATOR MATERIAL: THERMOPLASTIC, UL 94V-0

- 845/895 SERIES HIGH TEMP CARI PART NUMBER: 845-066-559-508
- CONTACT MATERIAL; COPPER TIN ALLOY
  CONTACT PLATING: GOLD ON THE MATING AREA, TIN PLATING
  ON THE CONTACT TAILS, NICKEL UNDERPLATE

ACAD REFERENCE NO. 845-ENG-MASTER

| PART NUMBER: 845-066-559-508 |                                                                                        |         | r.sta.monica  | DATE:MA | Y.16/2017 |
|------------------------------|----------------------------------------------------------------------------------------|---------|---------------|---------|-----------|
|                              |                                                                                        |         | ):            | DATE:   |           |
| COOO EDAC INC                | THESE DRAWINGS AND SPECIFICATIONS ARE THE PROPERTY OF EDAC INCAND                      | SCALE:  | 1:2           | SHEET 1 | OF 2      |
| TORONTO, ONTARIO CANADA      | SHALL NOT BE REPRODUCED, OR COPIED  OR USED AS THE BASIS FOR THE                       | DRAWING | NUMBER        |         | ISSUE     |
|                              | MANUFACTURE OF SALE OF APPARATU CTION TO QUALITY & SERVICE WITHOUT WRITTEN PERMISSION. |         | 15-ENG-MASTER |         | 1         |