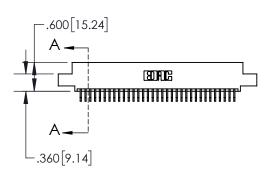

| .330[8.38]<br>CARD SLOT     |  |  |  |  |  |
|-----------------------------|--|--|--|--|--|
| 370[9.40]<br>SECTION A-A    |  |  |  |  |  |
| .160[4.06] POINT OF CONTACT |  |  |  |  |  |
|                             |  |  |  |  |  |

## 845/895 SERIES HIGH TEMP CARD EDGE CONNECTOR CONTACT CODE 555,556,558,559,560 DIMENSIONS

YOUR CONNECTION TO QUALITY & SERVICE

|   | ACAD REFERENCE NO. 845-ENG-MASTER |                  |  |  |  |  |
|---|-----------------------------------|------------------|--|--|--|--|
|   | DRAWN: R.STA.MONICA               | DATE:MAY.16/2017 |  |  |  |  |
|   | CHECKED:                          | DATE:            |  |  |  |  |
|   | SCALE: 1:1                        | SHEET 2 OF 2     |  |  |  |  |
| D | DRAWING NUMBER                    | ISSUE            |  |  |  |  |