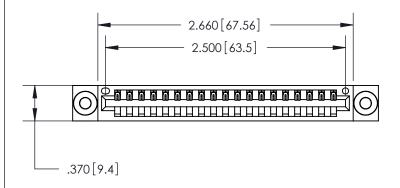

846/896 SERIES HIGH TEMP CARD EDGE CONNECTOR PART NUMBER: 846-019-540-103

YOUR CONNECTION TO QUALITY & SERVICE

**EDAC INC** TORONTO, ONTARIO CANADA

THESE DRAWINGS AND SPECIFICATIONS ARE THE PROPERTY OF EDAC INC., AND SHALL NOT BE REPRODUCED, OR COPIED OR USED AS THE BASIS FOR THE MANUFACTURE OR SALE OF APPARATUS WITHOUT WRITTEN PERMISSION.

<u>Contact Dimensions:</u> 540-Wire Wrap .025 Sq. (0.64 Sq.) - Tail LG. =.560 (14.22) .125 (3.18) Contact Spacing x .250 (6.35) Row Spacing

THIS IS A C.A.D. GENERATED DRAWING DO NOT MAKE MANUAL REVISIONS TO MASTER.