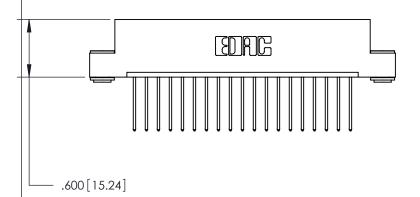

THIS IS A C.A.D. GENERATED DRAWING DO NOT MAKE MANUAL REVISIONS TO MASTER.

ISSUE NUMBER

.165[4.19]

.375 [9.54]

ORIGINAL

1

.060 [1.52] .125(3.18) to .210(5.33) **Outside Tails** .125(3.18) to .210(5.33) **Outside Tails** 