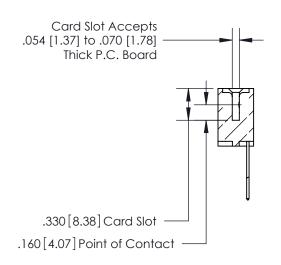

## 846/896 SERIES HIGH TEMP CARD EDGE CONNECTOR CONTACT CODE 555,556,558,559,560 DIMENSIONS

.150 [3.81]

YOUR CONNECTION TO QUALITY & SERVICE

**Contact Code 559** 

**EDAC INC** TORONTO, ONTARIO CANADA

THESE DRAWINGS AND SPECIFICATIONS ARE THE PROPERTY OF EDAC INC.,AND SHALL NOT BE REPRODUCED, OR COPIED OR USED AS THE BASIS FOR THE MANUFACTURE OR SALE OF APPARATUS WITHOUT WRITTEN PERMISSION.