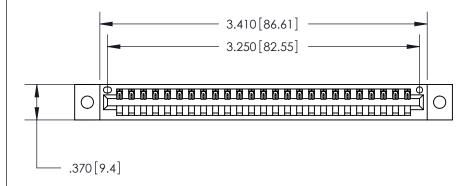

Card Slot Accepts .054 [1.37] to .070 [1.78] Thick P.C. Board

.330 [8.38] Card Slot .160 [4.07] Point of Contact -

DRAWN:

ACAD REFERENCE NO.

J.LEE

ISSUE NUMBER

ORIGINAL

1

TORONTO, ONTARIO OR USED AS THE BASIS FOR THE CHECKED: DATE: SCALE: OF 2 1:1 SHEET 1 DRAWING NUMBER **ISSUE** 846-ENG-MASTER

846-ENG-MASTER

DATE: APR. 22/09

846/896 SERIES HIGH TEMP CARD EDGE CONNECTOR

PART NUMBER: 846-025-541-102 **EDAC INC** 