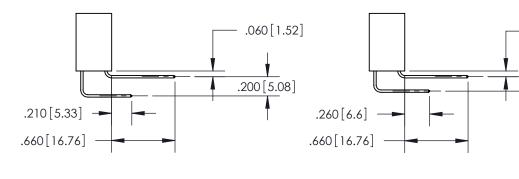

THIS IS A C.A.D. GENERATED DRAWING DO NOT MAKE MANUAL REVISIONS TO MASTER.

ISSUE NUMBER

.165[4.19]

ORIGINAL

1

.060 [1.52] .150 [3.81] .125(3.18) to .210(5.33)

.375 [9.54] .125(3.18) to .210(5.33)

**Contact Code 558** 

**Contact Code 559** 

**Contact Code 560** 

INSULATOR MATERIAL: THERMOPLASTIC POLYESTER, UL 94V-0 CONTACT MATERIAL; COPPER, NICKEL, TIN ALLOY CA-725 CONTACT PLATING: GOLD ON THE MATING AREA, TIN-LEAD ON THE CONTACT TAILS, NICKEL UNDERPLATE

## 846/896 SERIES HIGH TEMP CARD EDGE CONNECTOR CONTACT CODE 555,556,558,559,560 DIMENSIONS

YOUR CONNECTION TO QUALITY & SERVICE

**EDAC INC** TORONTO, ONTARIO CANADA

THESE DRAWINGS AND SPECIFICATIONS ARE THE PROPERTY OF EDAC INC.,AND SHALL NOT BE REPRODUCED, OR COPIED OR USED AS THE BASIS FOR THE MANUFACTURE OR SALE OF APPARATUS WITHOUT WRITTEN PERMISSION.

**Outside Tails** 

**Outside Tails** 

| ACAD REFERENCE NO. |       | 846-ENG-MASTER |           |
|--------------------|-------|----------------|-----------|
| DRAWN:             | J.LEE | DATE: AF       | PR. 22/09 |
| CHECKED:           |       | DATE:          |           |
| SCALE:             | 1:1   | SHEET          | 2 OF 2    |
| DRAWING NUMBER     |       |                | ISSUE     |