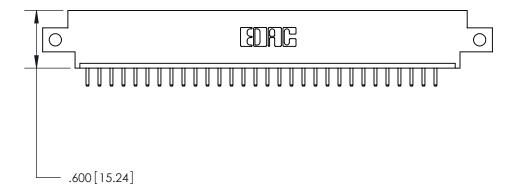

ISSUE NUMBER

ORIGINAL

Card Slot Accepts .054 [1.37] to .070 [1.78] Thick P.C. Board .330 [8.38] Card Slot .160 [4.07] Point of Contact -

- INSULATOR MATERIAL: THERMOPLASTIC POLYESTER, UL 94V-0 CONTACT MATERIAL; COPPER, NICKEL, TIN ALLOY CA-725 CONTACT PLATING: GOLD ON THE MATING AREA, TIN-LEAD
  - ON THE CONTACT TAILS, NICKEL UNDERPLATE