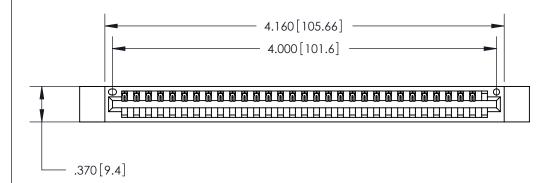

846/896 SERIES HIGH TEMP CARD EDGE CONNECTOR PART NUMBER: 846-031-520-612

**EDAC INC** TORONTO, ONTARIO CANADA

THESE DRAWINGS AND SPECIFICATIONS ARE THE PROPERTY OF EDAC INC.,AND SHALL NOT BE REPRODUCED, OR COPIED OR USED AS THE BASIS FOR THE MANUFACTURE OR SALE OF APPARATUS WITHOUT WRITTEN PERMISSION.

ISSUE NUMBER

ORIGINAL

Card Slot Accepts .054 [1.37] to .070 [1.78] Thick P.C. Board .330 [8.38] Card Slot .160 [4.07] Point of Contact -

- INSULATOR MATERIAL: THERMOPLASTIC POLYESTER, UL 94V-0 CONTACT MATERIAL; COPPER, NICKEL, TIN ALLOY CA-725 CONTACT PLATING: GOLD ON THE MATING AREA, TIN-LEAD
  - ON THE CONTACT TAILS, NICKEL UNDERPLATE