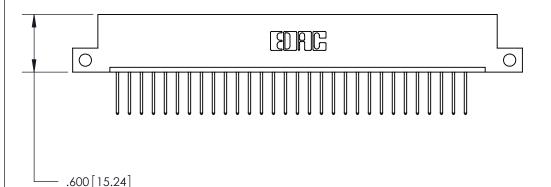

<u>Contact Dimensions:</u> 522-P.C. Tail .025 Sq. (0.64 Sq.) - Tail LG. =.440 (11.18) .125 (3.18) Contact Spacing x .250 (6.35) Row Spacing

THIS IS A C.A.D. GENERATED DRAWING DO NOT MAKE MANUAL REVISIONS TO MASTER.

ISSUE NUMBER

ORIGINAL

- 4.160[105.66] 4.000 [101.6] -.370 [9.4]

.054 [1.37] to .070 [1.78] Thick P.C. Board .330 [8.38] Card Slot .160 [4.07] Point of Contact -

Card Slot Accepts

INSULATOR MATERIAL: THERMOPLASTIC POLYESTER, UL 94V-0 CONTACT MATERIAL; COPPER, NICKEL, TIN ALLOY CA-725

CONTACT PLATING: GOLD ON THE MATING AREA, TIN-LEAD ON THE CONTACT TAILS, NICKEL UNDERPLATE

846/896 SERIES HIGH TEMP CARD EDGE CONNECTOR PART NUMBER: 846-031-522-112

YOUR CONNECTION TO QUALITY & SERVICE

**EDAC INC** TORONTO, ONTARIO CANADA

THESE DRAWINGS AND SPECIFICATIONS ARE THE PROPERTY OF EDAC INC., AND SHALL NOT BE REPRODUCED, OR COPIED OR USED AS THE BASIS FOR THE MANUFACTURE OR SALE OF APPARATUS WITHOUT WRITTEN PERMISSION.

| ACAD REFERENCE NO. | 846-ENG-MASTER   |  |
|--------------------|------------------|--|
| DRAWN: J.LEE       | DATE: APR. 22/09 |  |
| CHECKED:           | DATE:            |  |
| SCALE: 1:1         | SHEET 1 OF 2     |  |
| DRAWING NUMBER     | ISSUE            |  |
| 846-FNG-MASTER     | 1                |  |