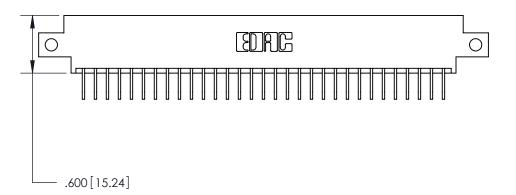

ISSUE NUMBER ORIGINAL

Card Slot Accepts .054 [1.37] to .070 [1.78] Thick P.C. Board .330 [8.38] Card Slot .160 [4.07] Point of Contact —

INSULATOR MATERIAL: THERMOPLASTIC POLYESTER, UL 94V-0 CONTACT MATERIAL; COPPER, NICKEL, TIN ALLOY CA-725 CONTACT PLATING: GOLD ON THE MATING AREA, TIN-LEAD

ON THE CONTACT TAILS, NICKEL UNDERPLATE

846/896 SERIES HIGH TEMP CARD EDGE CONNECTOR PART NUMBER: 846-031-558-612

YOUR CONNECTION TO QUALITY & SERVICE

**EDAC INC** TORONTO, ONTARIO CANADA

THESE DRAWINGS AND SPECIFICATIONS ARE THE PROPERTY OF EDAC INC., AND SHALL NOT BE REPRODUCED, OR COPIED OR USED AS THE BASIS FOR THE MANUFACTURE OR SALE OF APPARATUS WITHOUT WRITTEN PERMISSION.