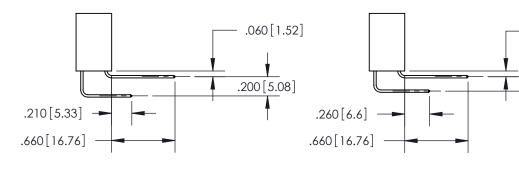

<u>Contact Dimensions:</u>
558-90 Degree Bend (Code 541 Contacts)
See Sheet 2 for Contact Code 555, 556, 558, 559, 560 Dimensions

THIS IS A C.A.D. GENERATED DRAWING DO NOT MAKE MANUAL REVISIONS TO MASTER.

**Contact Code 559** 

**Contact Code 560** 

INSULATOR MATERIAL: THERMOPLASTIC POLYESTER, UL 94V-0 CONTACT MATERIAL; COPPER, NICKEL, TIN ALLOY CA-725 CONTACT PLATING: GOLD ON THE MATING AREA, TIN-LEAD ON THE CONTACT TAILS, NICKEL UNDERPLATE