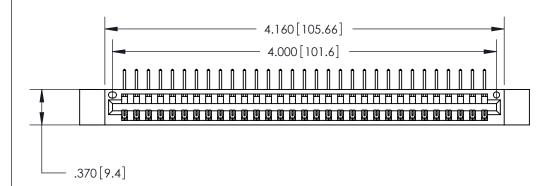

ISSUE NUMBER ORIGINAL

Card Slot Accepts .054 [1.37] to .070 [1.78] Thick P.C. Board .330 [8.38] Card Slot .160 [4.07] Point of Contact —

INSULATOR MATERIAL: THERMOPLASTIC POLYESTER, UL 94V-0 CONTACT MATERIAL; COPPER, NICKEL, TIN ALLOY CA-725 CONTACT PLATING: GOLD ON THE MATING AREA, TIN-LEAD

ON THE CONTACT TAILS, NICKEL UNDERPLATE

846/896 SERIES HIGH TEMP CARD EDGE CONNECTOR PART NUMBER: 846-031-558-612

YOUR CONNECTION TO QUALITY & SERVICE

**EDAC INC** TORONTO, ONTARIO CANADA

THESE DRAWINGS AND SPECIFICATIONS ARE THE PROPERTY OF EDAC INC., AND SHALL NOT BE REPRODUCED, OR COPIED OR USED AS THE BASIS FOR THE MANUFACTURE OR SALE OF APPARATUS WITHOUT WRITTEN PERMISSION.