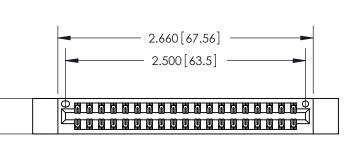

THIS IS A C.A.D. GENERATED DRAWING DO NOT MAKE MANUAL REVISIONS TO MASTER.

1

| 846/896 SERIES HIGH TEMP CARD EDGE CONNECTO | R |
|---------------------------------------------|---|
| PART NUMBER: 846-038-541-812                |   |

| ACAD REFERENCE NO. | 846-ENG-MASTER   |
|--------------------|------------------|
| DRAWN: J.LEE       | DATE: APR. 22/09 |
| CHECKED:           | DATE:            |
| SCALE: 1:1         | SHEET 1 OF 2     |
| DRAWING NUMBER     | ISSUE            |
| 846-ENG-MASTER     | 1                |
|                    |                  |