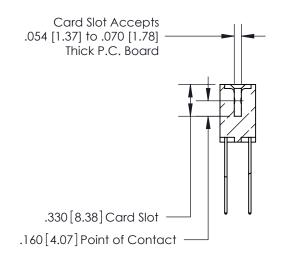

**Contact Code 560** 

INSULATOR MATERIAL: THERMOPLASTIC POLYESTER, UL 94V-0 CONTACT MATERIAL; COPPER, NICKEL, TIN ALLOY CA-725 CONTACT PLATING: GOLD ON THE MATING AREA, TIN-LEAD ON THE CONTACT TAILS, NICKEL UNDERPLATE

**Contact Code 558** 

## 846/896 SERIES HIGH TEMP CARD EDGE CONNECTOR CONTACT CODE 555,556,558,559,560 DIMENSIONS

.150 [3.81]

YOUR CONNECTION TO QUALITY & SERVICE

**Contact Code 559** 

**EDAC INC** TORONTO, ONTARIO CANADA

THESE DRAWINGS AND SPECIFICATIONS ARE THE PROPERTY OF EDAC INC.,AND SHALL NOT BE REPRODUCED, OR COPIED OR USED AS THE BASIS FOR THE MANUFACTURE OR SALE OF APPARATUS WITHOUT WRITTEN PERMISSION.