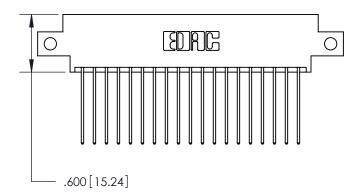

THIS IS A C.A.D. GENERATED DRAWING DO NOT MAKE MANUAL REVISIONS TO MASTER.

1

| 846/896 SERIES HIGH TEMP CARD EDGE CONNECTO | R |
|---------------------------------------------|---|
| PART NUMBER: 846-038-541-812                |   |

| ACAD REFERENCE NO. | 846-ENG-MASTER   |
|--------------------|------------------|
| DRAWN: J.LEE       | DATE: APR. 22/09 |
| CHECKED:           | DATE:            |
| SCALE: 1:1         | SHEET 1 OF 2     |
| DRAWING NUMBER     | ISSUE            |
| 846-ENG-MASTER     | 1                |
|                    |                  |