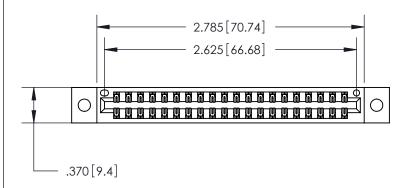

<u>Contact Dimensions:</u> 541-Wire Wrap .025 Sq. (0.64 Sq.) - Tail LG. =.750 (19.05) .125 (3.18) Contact Spacing x .250 (6.35) Row Spacing

THIS IS A C.A.D. GENERATED DRAWING DO NOT MAKE MANUAL REVISIONS TO MASTER.

846/896 SERIES HIGH TEMP CARD EDGE CONNECTOR PART NUMBER: 846-040-541-802

YOUR CONNECTION TO QUALITY & SERVICE

**EDAC INC** TORONTO, ONTARIO CANADA

THESE DRAWINGS AND SPECIFICATIONS ARE THE PROPERTY OF EDAC INC.,AND SHALL NOT BE REPRODUCED, OR COPIED OR USED AS THE BASIS FOR THE MANUFACTURE OR SALE OF APPARATUS WITHOUT WRITTEN PERMISSION.

.054 [1.37] to .070 [1.78] Thick P.C. Board .330 [8.38] Card Slot .160 [4.07] Point of Contact -

Card Slot Accepts

| • | INSULATOR MATERIAL: THERMOPLASTIC POLYESTER, UL 94V-0 |
|---|-------------------------------------------------------|
| • | CONTACT MATERIAL; COPPER, NICKEL, TIN ALLOY CA-725    |
| • | CONTACT PLATING: GOLD ON THE MATING AREA, TIN-LEAD    |