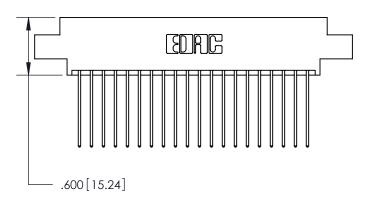

ON THE CONTACT TAILS, NICKEL UNDERPLATE

THIS IS A C.A.D. GENERATED DRAWING DO NOT MAKE MANUAL REVISIONS TO MASTER.

ISSUE NUMBER

.165[4.19]

.375 [9.54]

ORIGINAL

1

.060 [1.52] .125(3.18) to .210(5.33) **Outside Tails** .125(3.18) to .210(5.33) **Outside Tails** 

**Contact Code 560** 

INSULATOR MATERIAL: THERMOPLASTIC POLYESTER, UL 94V-0 CONTACT MATERIAL; COPPER, NICKEL, TIN ALLOY CA-725 CONTACT PLATING: GOLD ON THE MATING AREA, TIN-LEAD ON THE CONTACT TAILS, NICKEL UNDERPLATE

**Contact Code 558** 

## 846/896 SERIES HIGH TEMP CARD EDGE CONNECTOR CONTACT CODE 555,556,558,559,560 DIMENSIONS

.150 [3.81]

YOUR CONNECTION TO QUALITY & SERVICE

**Contact Code 559** 

**EDAC INC** TORONTO, ONTARIO CANADA

THESE DRAWINGS AND SPECIFICATIONS ARE THE PROPERTY OF EDAC INC.,AND SHALL NOT BE REPRODUCED, OR COPIED OR USED AS THE BASIS FOR THE MANUFACTURE OR SALE OF APPARATUS WITHOUT WRITTEN PERMISSION.