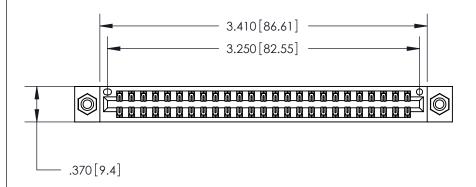

ISSUE NUMBER

ORIGINAL

Card Slot Accepts .054 [1.37] to .070 [1.78] Thick P.C. Board .330[8.38] Card Slot -.160 [4.07] Point of Contact -

ACAD REFERENCE NO

846/896 SERIES HIGH TEMP CARD EDGE CONNECTOR PART NUMBER: 846-050-522-808