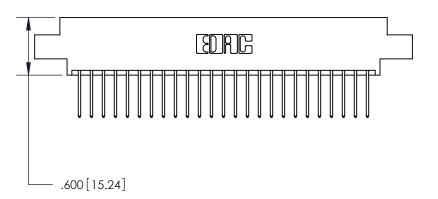

ISSUE NUMBER

ORIGINAL

Card Slot Accepts .054 [1.37] to .070 [1.78] Thick P.C. Board .330[8.38] Card Slot -.160 [4.07] Point of Contact -

ACAD REFERENCE NO

846/896 SERIES HIGH TEMP CARD EDGE CONNECTOR PART NUMBER: 846-050-522-808