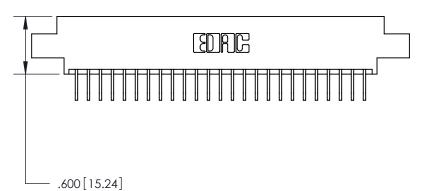

ISSUE NUMBER ORIGINAL 1

.370 [9.4]

846/896 SERIES HIGH TEMP CARD EDGE CONNECTOR PART NUMBER: 846-050-558-802

YOUR CONNECTION TO QUALITY & SERVICE

**EDAC INC** TORONTO, ONTARIO CANADA

THESE DRAWINGS AND SPECIFICATIONS ARE THE PROPERTY OF EDAC INC., AND SHALL NOT BE REPRODUCED, OR COPIED OR USED AS THE BASIS FOR THE MANUFACTURE OR SALE OF APPARATUS WITHOUT WRITTEN PERMISSION.

.054 [1.37] to .070 [1.78] Thick P.C. Board .330 [8.38] Card Slot

Card Slot Accepts

.160 [4.07] Point of Contact —

INSULATOR MATERIAL: THERMOPLASTIC POLYESTER, UL 94V-0 CONTACT MATERIAL; COPPER, NICKEL, TIN ALLOY CA-725

CONTACT PLATING: GOLD ON THE MATING AREA, TIN-LEAD ON THE CONTACT TAILS, NICKEL UNDERPLATE

THIS IS A C.A.D. GENERATED DRAWING DO NOT MAKE MANUAL REVISIONS TO MASTER.

ISSUE NUMBER

.165[4.19]

ORIGINAL

1

.060 [1.52] .150 [3.81] .125(3.18) to .210(5.33)