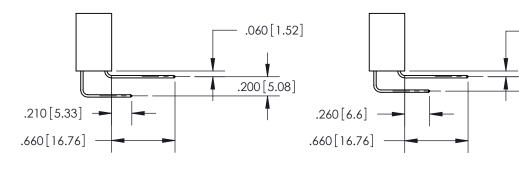

<u>Contact Dimensions:</u>
558-90 Degree Bend (Code 541 Contacts)
See Sheet 2 for Contact Code 555, 556, 558, 559, 560 Dimensions

THIS IS A C.A.D. GENERATED DRAWING DO NOT MAKE MANUAL REVISIONS TO MASTER.

.375 [9.54] .125(3.18) to .210(5.33)

**Contact Code 558** 

**Contact Code 559** 

**Contact Code 560** 

INSULATOR MATERIAL: THERMOPLASTIC POLYESTER, UL 94V-0 CONTACT MATERIAL; COPPER, NICKEL, TIN ALLOY CA-725 CONTACT PLATING: GOLD ON THE MATING AREA, TIN-LEAD ON THE CONTACT TAILS, NICKEL UNDERPLATE