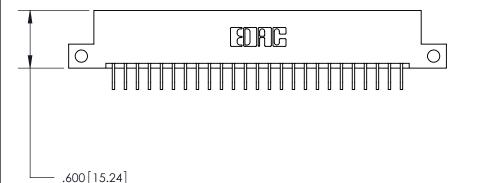

ISSUE NUMBER

ORIGINAL

1

846/896 SERIES HIGH TEMP CARD EDGE CONNECTOR PART NUMBER: 846-050-559-212

YOUR CONNECTION TO QUALITY & SERVICE

**EDAC INC** TORONTO, ONTARIO CANADA

THESE DRAWINGS AND SPECIFICATIONS ARE THE PROPERTY OF EDAC INC., AND SHALL NOT BE REPRODUCED, OR COPIED OR USED AS THE BASIS FOR THE MANUFACTURE OR SALE OF APPARATUS WITHOUT WRITTEN PERMISSION.

| ACAD REFERENCE NO. | 846-ENG-MASTER   |  |  |
|--------------------|------------------|--|--|
| DRAWN: J.LEE       | DATE: APR. 22/09 |  |  |
| CHECKED:           | DATE:            |  |  |
| SCALE: 1:1         | SHEET 1 OF 2     |  |  |
| DRAWING NUMBER     | ISSUE            |  |  |
| 846-ENG-MASTER     | 1                |  |  |