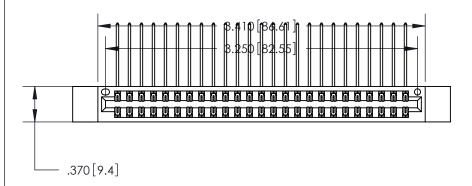

ISSUE NUMBER

ORIGINAL

1

846/896 SERIES HIGH TEMP CARD EDGE CONNECTOR PART NUMBER: 846-050-559-212

YOUR CONNECTION TO QUALITY & SERVICE

**EDAC INC** TORONTO, ONTARIO CANADA

THESE DRAWINGS AND SPECIFICATIONS ARE THE PROPERTY OF EDAC INC., AND SHALL NOT BE REPRODUCED, OR COPIED OR USED AS THE BASIS FOR THE MANUFACTURE OR SALE OF APPARATUS WITHOUT WRITTEN PERMISSION.

| ACAD REFERENCE NO. | 846-ENG-MASTER   |  |  |
|--------------------|------------------|--|--|
| DRAWN: J.LEE       | DATE: APR. 22/09 |  |  |
| CHECKED:           | DATE:            |  |  |
| SCALE: 1:1         | SHEET 1 OF 2     |  |  |
| DRAWING NUMBER     | ISSUE            |  |  |
| 846-ENG-MASTER     | 1                |  |  |