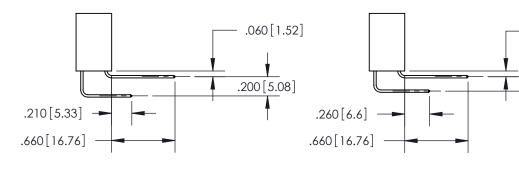

CONTACT PLATING: GOLD ON THE MATING AREA, TIN-LEAD ON THE CONTACT TAILS, NICKEL UNDERPLATE

THIS IS A C.A.D. GENERATED DRAWING DO NOT MAKE MANUAL REVISIONS TO MASTER.

ISSUE NUMBER

.165[4.19]

ORIGINAL

1

.060 [1.52] .150 [3.81] .125(3.18) to .210(5.33)

.375 [9.54] .125(3.18) to .210(5.33)

**Contact Code 558** 

**Contact Code 559** 

**Contact Code 560** 

INSULATOR MATERIAL: THERMOPLASTIC POLYESTER, UL 94V-0 CONTACT MATERIAL; COPPER, NICKEL, TIN ALLOY CA-725 CONTACT PLATING: GOLD ON THE MATING AREA, TIN-LEAD ON THE CONTACT TAILS, NICKEL UNDERPLATE