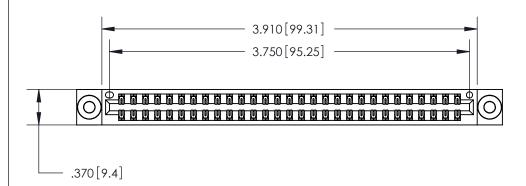

ISSUE NUMBER

ORIGINAL

1

Card Slot Accepts .054 [1.37] to .070 [1.78] Thick P.C. Board .330 [8.38] Card Slot .160 [4.07] Point of Contact

846/896 SERIES HIGH TEMP CARD EDGE CONNECTOR PART NUMBER: 846-058-520-803