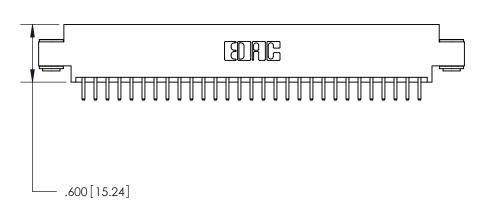

ISSUE NUMBER

ORIGINAL

1

Card Slot Accepts .054 [1.37] to .070 [1.78] Thick P.C. Board .330 [8.38] Card Slot .160 [4.07] Point of Contact

846/896 SERIES HIGH TEMP CARD EDGE CONNECTOR PART NUMBER: 846-058-520-803