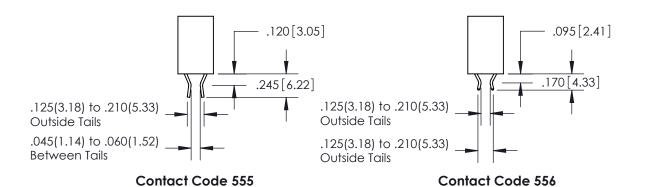

## 846/896 SERIES HIGH TEMP CARD EDGE CONNECTOR CONTACT CODE 555,556,558,559,560 DIMENSIONS

YOUR CONNECTION TO QUALITY & SERVICE

**EDAC INC** TORONTO, ONTARIO CANADA

THESE DRAWINGS AND SPECIFICATIONS ARE THE PROPERTY OF EDAC INC.,AND SHALL NOT BE REPRODUCED, OR COPIED OR USED AS THE BASIS FOR THE MANUFACTURE OR SALE OF APPARATUS WITHOUT WRITTEN PERMISSION.

<u>Contact Dimensions:</u> 520-P.C. Tail .030x.018 (0.76x0.46) - Tail LG. = .175 (4.45) .125 (3.18) Contact Spacing x .250 (6.35) Row Spacing

THIS IS A C.A.D. GENERATED DRAWING DO NOT MAKE MANUAL REVISIONS TO MASTER.

CONTACT MATERIAL; COPPER, NICKEL, TIN ALLOY CA-725 CONTACT PLATING: GOLD ON THE MATING AREA, TIN-LEAD ON THE CONTACT TAILS, NICKEL UNDERPLATE

INSULATOR MATERIAL: THERMOPLASTIC POLYESTER, UL 94V-0

THIS IS A C.A.D. GENERATED DRAWING DO NOT MAKE MANUAL REVISIONS TO MASTER.