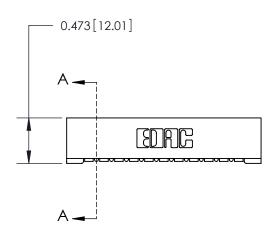

## **Contact Detail**

90 Degree Bend (Code 501 Contacts)

.156 [3.96] Contact Spacing x .200 [5.08] Row Spacing

**See Accompanying Page for:** 

**Contact Bend Details** 

**SECTION A-A** 

.175 [4.45] Point of Contact (Measured from bottom of Card Slot) Card Slot Accepts .054 [1.37] to .070 [1.78] Thick P.C. Board