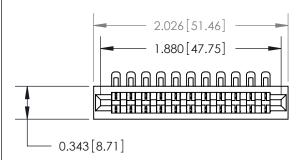

**Mounting Option** 

No Mounting Lugs

## **Contact Detail**

90 Degree Bend (Code 501 Contacts)

.156 [3.96] Contact Spacing x .200 [5.08] Row Spacing

**See Accompanying Page for:** 

**Contact Bend Details** 

**SECTION A-A** 

.175 [4.45] Point of Contact (Measured from bottom of Card Slot) Card Slot Accepts .054 [1.37] to .070 [1.78] Thick P.C. Board