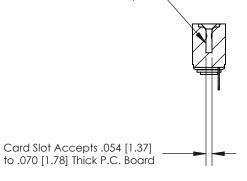

## **Contact Detail**

Wire Hole .089x.014(2.29x0.36) - Tail LG=.213(5.41)

.156 [3.96] Contact Spacing x .200 [5.08] Row Spacing

**SECTION A-A** 

.175 [4.45] Point of Contact (Measured from bottom of Card Slot)