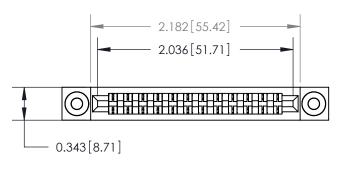

## **Mounting Option**

.116 (2.95) I.D. Floating Eyelets

## **Contact Detail**

Wire Hole .089x.014(2.29x0.36) - Tail LG=.213(5.41)

.156 [3.96] Contact Spacing x .200 [5.08] Row Spacing





**SECTION A-A** 

.175 [4.45] Point of Contact (Measured from bottom of Card Slot)



**See Accompanying Page for:** 

**Contact Bend Details** 

807/857 Series High Temp Card Edge Connector Part Number: 857-012-401-103

YOUR CONNECTION TO QUALITY & SERVICE

| ACAD REFERENCE NO. 807 ENG MASTER |                  |
|-----------------------------------|------------------|
| DRAWN: J.LEE                      | DATE: AUG. 11/09 |
| CHECKED:                          | DATE:            |
| SCALE: NTS                        | SHEET 1 OF 2     |
| DRAWING NUMBER                    | ISSUE            |

807 Assembly