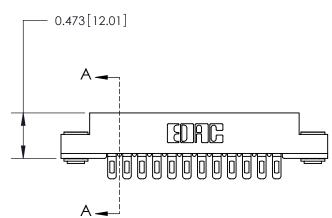

## **Mounting Option**

.116 (2.95) I.D. Floating Eyelets

## **Contact Detail**

Wire Hole .089x.014(2.29x0.36) - Tail LG=.213(5.41)

.156 [3.96] Contact Spacing x .200 [5.08] Row Spacing





**SECTION A-A** 

.175 [4.45] Point of Contact (Measured from bottom of Card Slot)



**See Accompanying Page for:** 

**Contact Bend Details** 

807/857 Series High Temp Card Edge Connector Part Number: 857-012-401-103

YOUR CONNECTION TO QUALITY & SERVICE

| ACAD REFERENCE NO. 807 ENG MASTER |                  |
|-----------------------------------|------------------|
| DRAWN: J.LEE                      | DATE: AUG. 11/09 |
| CHECKED:                          | DATE:            |
| SCALE: NTS                        | SHEET 1 OF 2     |
| DRAWING NUMBER                    | ISSUE            |

807 Assembly