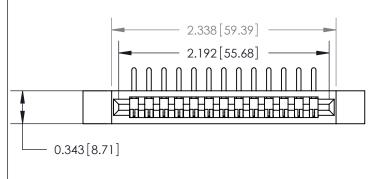

**Mounting Option** 

.128 (3.25) Dia. Side Mounting Holes

## **Contact Detail**

90 Degree Bend (Code 545 Contacts)

.156 [3.96] Contact Spacing x .200 [5.08] Row Spacing

SECTION A-A .095 [2.41] Point of Contact (Measured from bottom of Card Slot) Card Slot Accepts .054 [1.37]

to .070 [1.78] Thick P.C. Board

**See Accompanying Page for:** 

**Contact Bend Details** 

807/857 Series High Temp Card Edge Connector Part Number: 857-013-558-112

YOUR CONNECTION TO QUALITY & SERVICE

| ACAD REFERENCE NO. 807 ENG MASTER |                  |
|-----------------------------------|------------------|
| DRAWN: J.LEE                      | DATE: AUG. 11/09 |
| CHECKED:                          | DATE:            |
| SCALE: NTS                        | SHEET 1 OF 2     |
| DRAWING NUMBER                    | ISSUE            |