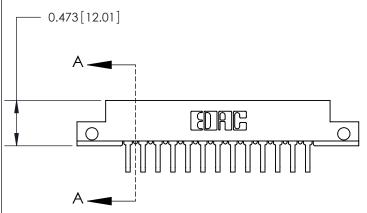

## **Contact Detail**

90 Degree Bend (Code 545 Contacts)

.156 [3.96] Contact Spacing x .200 [5.08] Row Spacing

SECTION A-A .095 [2.41] Point of Contact (Measured from bottom of Card Slot) Card Slot Accepts .054 [1.37]

to .070 [1.78] Thick P.C. Board

**See Accompanying Page for:** 

**Contact Bend Details** 

807/857 Series High Temp Card Edge Connector Part Number: 857-013-558-112

YOUR CONNECTION TO QUALITY & SERVICE

| ACAD REFERENCE NO. 807 ENG MASTER |                  |
|-----------------------------------|------------------|
| DRAWN: J.LEE                      | DATE: AUG. 11/09 |
| CHECKED:                          | DATE:            |
| SCALE: NTS                        | SHEET 1 OF 2     |
| DRAWING NUMBER                    | ISSUE            |