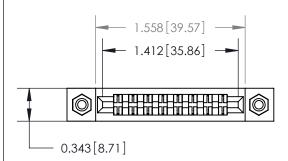

**Mounting Option** 

#4-40 Unified Threaded Inserts

## **Contact Detail**

PC Tail .046x.013(1.17x0.33) - Tail LG=.358(9.09) .156 [3.96] Contact Spacing x .200 [5.08] Row Spacing

**See Accompanying Page for:** 

**Contact Bend Details** 

1

**SECTION A-A** 

.095 [2.41] Point of Contact (Measured from bottom of Card Slot) Card Slot Accepts .054 [1.37] to .070 [1.78] Thick P.C. Board