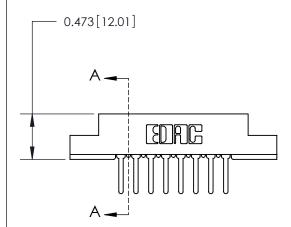

## **Contact Detail**

PC Tail .046x.013(1.17x0.33) - Tail LG=.358(9.09) .156 [3.96] Contact Spacing x .200 [5.08] Row Spacing

**See Accompanying Page for:** 

**Contact Bend Details** 

1

**SECTION A-A** 

.095 [2.41] Point of Contact (Measured from bottom of Card Slot) Card Slot Accepts .054 [1.37] to .070 [1.78] Thick P.C. Board