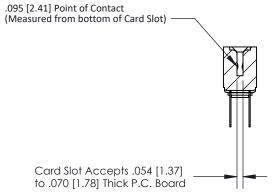

## **Mounting Option**

.116 (2.95) I.D. Floating Eyelets

## **Contact Detail**

PC Tail .046x.013(1.17x0.33) - Tail LG=.358(9.09)

.156 [3.96] Contact Spacing x .200 [5.08] Row Spacing





**See Accompanying Page for:** 

**Contact Bend Details** 



**SECTION A-A** 



| 807/857 Series High Temp Card Edge Connector |
|----------------------------------------------|
| Part Number: 857-018-422-203                 |

YOUR CONNECTION TO QUALITY & SERVICE

| ACAD REFERENCE NO | 807 ENG MASTER   |
|-------------------|------------------|
| DRAWN: J.LEE      | DATE: AUG. 11/09 |
| CHECKED:          | DATE:            |
| SCALE: NTS        | SHEET 1 OF 2     |
| DRAWING NUMBER    | ISSUE            |

807 Assembly