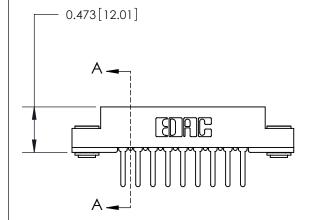

## **Contact Detail**

PC Tail .046x.013(1.17x0.33) - Tail LG=.358(9.09)

.156 [3.96] Contact Spacing x .200 [5.08] Row Spacing

**See Accompanying Page for:** 

**Contact Bend Details** 

**SECTION A-A** 

| 807/857 Series High Temp Card Edge Connector |
|----------------------------------------------|
| Part Number: 857-018-422-203                 |