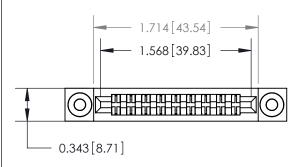

## **Contact Detail**

PC Tail .046x.013(1.17x0.33) - Tail LG=.358(9.09)

.156 [3.96] Contact Spacing x .200 [5.08] Row Spacing

**See Accompanying Page for:** 

**Contact Bend Details** 

**SECTION A-A** 

| 807/857 Series High Temp Card Edge Connector |
|----------------------------------------------|
| Part Number: 857-018-422-203                 |