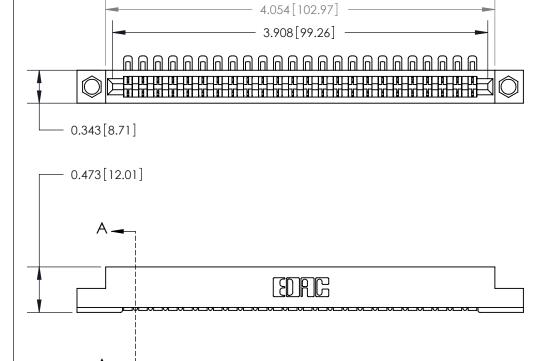

**Mounting Option** 

.156 (3.96) Dia. Mounting Holes

**Contact Detail** 

90 Degree Bend (Code 501 Contacts)

.156 [3.96] Contact Spacing x .200 [5.08] Row Spacing

**SECTION A-A** 

.175 [4.45] Point of Contact (Measured from bottom of Card Slot)

Card Slot Accepts .054 [1.37] to .070 [1.78] Thick P.C. Board

**See Accompanying Page for:** 

**Contact Bend Details** 

807/857 Series High Temp Card Edge Connector Part Number: 857-024-454-104

| ACAD REFERENCE NO. 807 ENG MASTER |                  |
|-----------------------------------|------------------|
| DRAWN: J.LEE                      | DATE: AUG. 11/09 |
| CHECKED:                          | DATE:            |
| SCALE: NTS                        | SHEET 1 OF 2     |
| DRAWING NUMBER                    | ISSUE            |