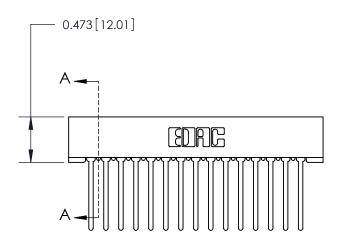

## **Contact Detail**

Wire Wrap .046x.013(1.17x0.33) - Tail LG=.708(17.98) .156 [3.96] Contact Spacing x .200 [5.08] Row Spacing

**SECTION A-A** 

.095 [2.41] Point of Contact (Measured from bottom of Card Slot)

**See Accompanying Page for:** 

**Contact Bend Details** 

807/857 Series High Temp Card Edge Connector Part Number: 857-030-440-201

YOUR CONNECTION TO QUALITY & SERVICE

| DRAWN: J.LEE   | DATE: AUG. 11/09 |
|----------------|------------------|
| CHECKED:       | DATE:            |
| SCALE: NTS     | SHEET 1 OF 2     |
| DRAWING NUMBER | ISSUE            |
| 807 Assembly   | 1                |