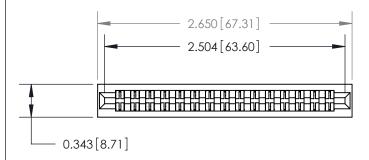

**Mounting Option** 

No Mounting Lugs

**See Accompanying Page for:** 

**Contact Bend Details** 

807/857 Series High Temp Card Edge Connector Part Number: 857-030-440-201

YOUR CONNECTION TO QUALITY & SERVICE

| DRAWN: J.LEE   | DATE: AUG. 11/09 |
|----------------|------------------|
| CHECKED:       | DATE:            |
| SCALE: NTS     | SHEET 1 OF 2     |
| DRAWING NUMBER | ISSUE            |
| 807 Assembly   | 1                |