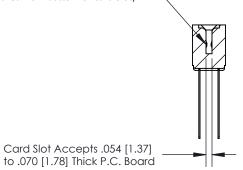

## **Contact Detail**

Wire Wrap .046x.013(1.17x0.33) - Tail LG=.708(17.98) .156 [3.96] Contact Spacing x .200 [5.08] Row Spacing

**SECTION A-A** 

.095 [2.41] Point of Contact (Measured from bottom of Card Slot)