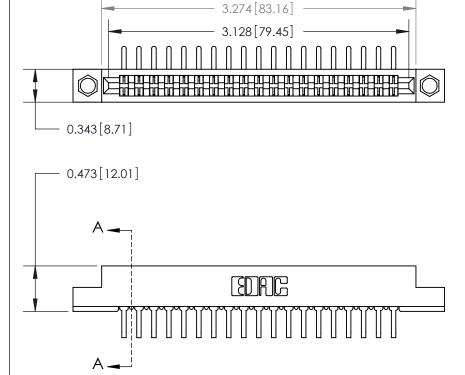

**Mounting Option** 

.156 (3.96) Dia. Mounting Holes

## **Contact Detail**

90 Degree Bend (Code 522 and 540 Contacts)

.156 [3.96] Contact Spacing x .200 [5.08] Row Spacing

**SECTION A-A** 

.095 [2.41] Point of Contact (Measured from bottom of Card Slot)

**See Accompanying Page for:** 

**Contact Bend Details** 

807/857 Series High Temp Card Edge Connector Part Number: 857-038-558-204

YOUR CONNECTION TO QUALITY & SERVICE

| ACAD REFERENCE NO. 807 ENG MASTER |                  |
|-----------------------------------|------------------|
| DRAWN: J.LEE                      | DATE: AUG. 11/09 |
| CHECKED:                          | DATE:            |
| SCALE: NTS                        | SHEET 1 OF 2     |
| DRAWING NUMBER                    | ISSUE            |