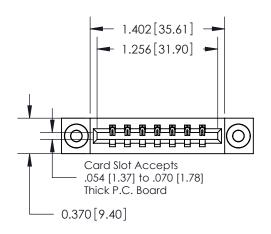

**Mounting Option** 

03-.116 (2.95) I.D. Floating Eyelets

## **Contact Detail**

540-Wire Wrap .025 Sq.(0.64 Sq.) - Tail LG=.560(14.22) .156 [3.96] Contact Spacing x .200 [5.08] Row Spacing

**See Accompanying Pages for: Contact Bend Details** 

THIS IS A C.A.D. GENERATED DRAWING DO NOT MAKE MANUAL REVISIONS TO MASTER.