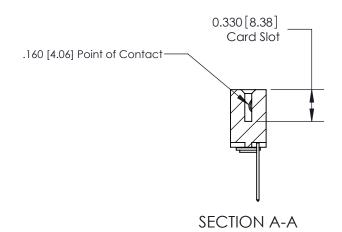

## **Contact Detail**

540-Wire Wrap .025 Sq.(0.64 Sq.) - Tail LG=.560(14.22) .156 [3.96] Contact Spacing x .200 [5.08] Row Spacing

**See Accompanying Pages for: Contact Bend Details** 

THIS IS A C.A.D. GENERATED DRAWING DO NOT MAKE MANUAL REVISIONS TO MASTER.