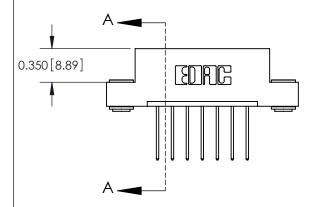

## **Contact Detail**

540-Wire Wrap .025 Sq.(0.64 Sq.) - Tail LG=.560(14.22) .156 [3.96] Contact Spacing x .200 [5.08] Row Spacing

**See Accompanying Pages for: Contact Bend Details** 

THIS IS A C.A.D. GENERATED DRAWING DO NOT MAKE MANUAL REVISIONS TO MASTER.