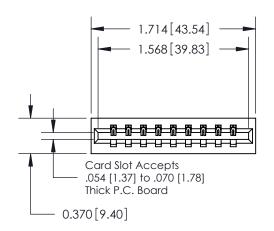

## **Contact Detail**

544-Wire Wrap .050x.025(1.27x0.64) - Tail LG=.750(19.05) .156 [3.96] Contact Spacing x .200 [5.08] Row Spacing

**See Accompanying Pages for:** 

**Contact Bend Details** 

THIS IS A C.A.D. GENERATED DRAWING DO NOT MAKE MANUAL REVISIONS TO MASTER.