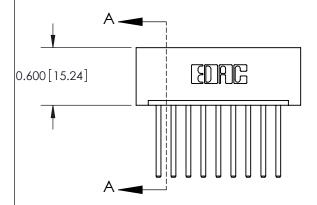

## **Mounting Option**

01-No Mounting Lugs

## **Contact Detail**

544-Wire Wrap .050x.025(1.27x0.64) - Tail LG=.750(19.05) .156 [3.96] Contact Spacing x .200 [5.08] Row Spacing





**See Accompanying Pages for:** 

**Contact Bend Details** 

THIS IS A C.A.D. GENERATED DRAWING DO NOT MAKE MANUAL REVISIONS TO MASTER.



ISSUE NUMBER

ORIGINAL



837/887 Series High Temp Card Edge Connector Part Number: 887-009-544-101

YOUR CONNECTION TO QUALITY & SERVICE

**EDAC INC** TORONTO, ONTARIO CANADA

THESE DRAWINGS AND SPECIFICATIONS ARE THE PROPERTY OF EDAC INC.,AND SHALL NOT BE REPRODUCED, OR COPIED OR USED AS THE BASIS FOR THE MANUFACTURE OR SALE OF APPARATUS WITHOUT WRITTEN PERMISSION.

| ACAD REFERENCE NO. | 837 ENG MASTER   |  |  |
|--------------------|------------------|--|--|
| DRAWN: J.LEE       | DATE: OCT. 06/09 |  |  |
| CHECKED:           | DATE:            |  |  |
| SCALE: NTS         | SHEET 1 OF 2     |  |  |
| DRAWING NUMBER     | ISSUE            |  |  |