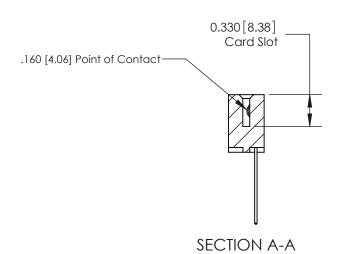

## **Contact Detail**

544-Wire Wrap .050x.025(1.27x0.64) - Tail LG=.750(19.05) .156 [3.96] Contact Spacing x .200 [5.08] Row Spacing

**See Accompanying Pages for:** 

**Contact Bend Details** 

THIS IS A C.A.D. GENERATED DRAWING DO NOT MAKE MANUAL REVISIONS TO MASTER.