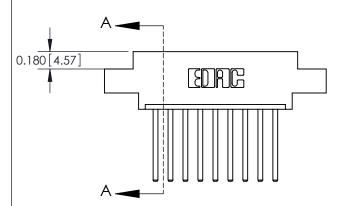

## **Contact Detail**

544-Wire Wrap .050x.025(1.27x0.64) - Tail LG=.750(19.05) .156 [3.96] Contact Spacing x .200 [5.08] Row Spacing

**See Accompanying Pages for:** 

**Contact Bend Details** 

THIS IS A C.A.D. GENERATED DRAWING DO NOT MAKE MANUAL REVISIONS TO MASTER.