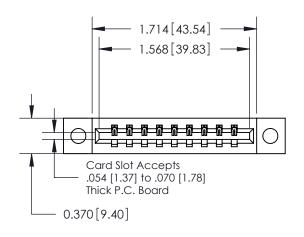

**Mounting Option** 

04-.156 (3.96) Dia. Mounting Holes

## **Contact Detail**

544-Wire Wrap .050x.025(1.27x0.64) - Tail LG=.750(19.05) .156 [3.96] Contact Spacing x .200 [5.08] Row Spacing





**See Accompanying Pages for:** 

**Contact Bend Details** 

THIS IS A C.A.D. GENERATED DRAWING DO NOT MAKE MANUAL REVISIONS TO MASTER.



ISSUE NUMBER

ORIGINAL



837/887 Series High Temp Card Edge Connector Part Number: 887-009-544-604

YOUR CONNECTION TO QUALITY & SERVICE

**EDAC INC** TORONTO, ONTARIO CANADA

THESE DRAWINGS AND SPECIFICATIONS ARE THE PROPERTY OF EDAC INC., AND SHALL NOT BE REPRODUCED, OR COPIED OR USED AS THE BASIS FOR THE MANUFACTURE OR SALE OF APPARATUS WITHOUT WRITTEN PERMISSION.

| ACAD REFERENCE NO. | 837 ENG MASTER   |  |  |
|--------------------|------------------|--|--|
| DRAWN: J.LEE       | DATE: OCT. 06/09 |  |  |
| CHECKED:           | DATE:            |  |  |
| SCALE: NTS         | SHEET 1 OF 2     |  |  |
| DRAWING NUMBER     | ISSUE            |  |