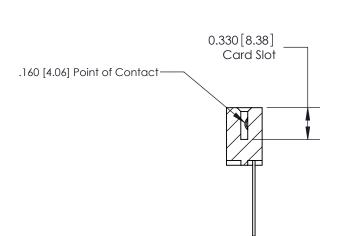

**SECTION A-A** 

ISSUE NUMBER

ORIGINAL

1

|                     | 837/887 Series High Temp Card Edge Connector |                                                                      | ACAD REFERENCE | NO. 837 EN       | 837 ENG MASTER |  |
|---------------------|----------------------------------------------|----------------------------------------------------------------------|----------------|------------------|----------------|--|
| Contact Bend Detail |                                              | DRAWN: J.LEE                                                         | DATE: OC       | DATE: OCT. 06/09 |                |  |
|                     | Confact Bend Defail                          |                                                                      | CHECKED:       | DATE:            |                |  |
|                     | EDAC INC THESE DRAWINGS AN                   | THESE DRAWINGS AND SPECIFICATIONS                                    | SCALE: NTS     | SHEET            | 2 <b>OF</b> 2  |  |
|                     | TORONTO, ONTARIO                             | CANADA OR USED AS THE BASIS FOR THE MANUFACTURE OR SALE OF APPARATUS | DRAWING NUMBER |                  | ISSUE          |  |
|                     | YOUR CONNECTION TO QUALITY & SERVICE         |                                                                      | 837 Assembly   |                  | 1              |  |