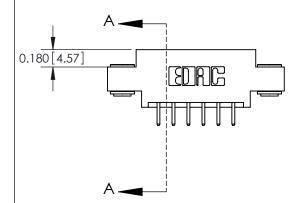

## **Contact Detail**

520-P.C. Tail .030x.018(0.76x0.46) - Tail LG=.175(4.45) .156 [3.96] Contact Spacing x .200 [5.08] Row Spacing

**See Accompanying Pages for: Contact Bend Details** 

THIS IS A C.A.D. GENERATED DRAWING DO NOT MAKE MANUAL REVISIONS TO MASTER.