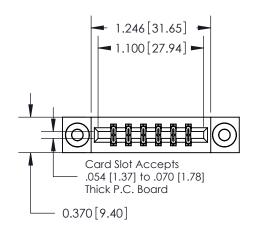

**Mounting Option** 

03-.116 (2.95) I.D. Floating Eyelets

ISSUE NUMBER ORIGINAL

|                              | 0.330 [8.38]<br>Card Slot |
|------------------------------|---------------------------|
| .160 [4.06] Point of Contact |                           |
|                              |                           |
|                              |                           |
|                              | SECTION A-A               |