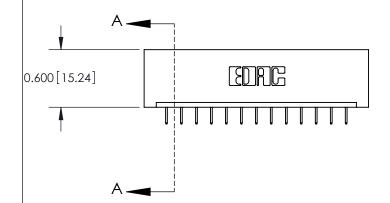

ACAD REFERENCE NO. 837 ENG MASTER DRAWN: J.LEE DATE: OCT. 06/09 CHECKED: DATE: SHEET 1 OF 2 SCALE: NTS DRAWING NUMBER **ISSUE** 837 Assembly

**See Accompanying Pages for:** 

**Contact Bend Details** 

ISSUE NUMBER