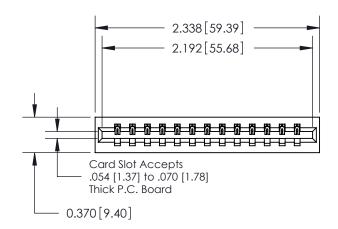

ACAD REFERENCE NO. 837 ENG MASTER DRAWN: J.LEE DATE: OCT. 06/09 CHECKED: DATE: SHEET 1 OF 2 SCALE: NTS DRAWING NUMBER **ISSUE** 837 Assembly

**See Accompanying Pages for:** 

**Contact Bend Details** 

ISSUE NUMBER