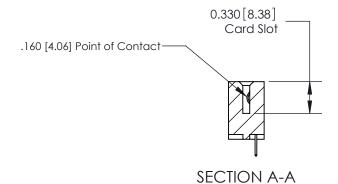

ORIGINAL

1

|  | 837/887 Series High Temp Card Edge Connector<br>Contact Bend Detail   |                                                                                                                                                                                                  | ACAD REFERENCE | NO. 837 EN | 837 ENG MASTER   |  |
|--|-----------------------------------------------------------------------|--------------------------------------------------------------------------------------------------------------------------------------------------------------------------------------------------|----------------|------------|------------------|--|
|  |                                                                       |                                                                                                                                                                                                  | DRAWN: J.LEE   | DATE: OC   | DATE: OCT. 06/09 |  |
|  |                                                                       |                                                                                                                                                                                                  | CHECKED:       | DATE:      | DATE:            |  |
|  | EDAC INC TORONTO, ONTARIO CANADA YOUR CONNECTION TO QUALITY & SERVICE | THESE DRAWINGS AND SPECIFICATIONS ARE THE PROPERTY OF EDAC INC.,AND SHALL NOT BE REPRODUCED, OR COPIED OR USED AS THE BASIS FOR THE MANUFACTURE OR SALE OF APPARATUS WITHOUT WRITTEN PERMISSION. | SCALE: NTS     | SHEET      | 2 <b>OF</b> 2    |  |
|  |                                                                       |                                                                                                                                                                                                  | DRAWING NUMBER |            | ISSUE            |  |
|  |                                                                       |                                                                                                                                                                                                  | 837 Assembly   |            | 1                |  |