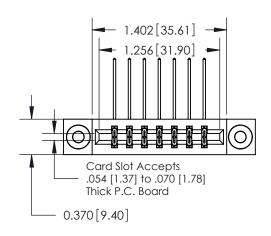

**Mounting Option** 

03-.116 (2.95) I.D. Floating Eyelets

## **Contact Detail**

559-90 Degree Bend (Code 541 Contacts)

.156 [3.96] Contact Spacing x .200 [5.08] Row Spacing





**See Accompanying Pages for: Contact Bend Details** 

THIS IS A C.A.D. GENERATED DRAWING DO NOT MAKE MANUAL REVISIONS TO MASTER.



ISSUE NUMBER ORIGINAL



837/887 Series High Temp Card Edge Connector Part Number: 887-014-559-803

YOUR CONNECTION TO QUALITY & SERVICE

**EDAC INC** TORONTO, ONTARIO CANADA

THESE DRAWINGS AND SPECIFICATIONS ARE THE PROPERTY OF EDAC INC.,AND SHALL NOT BE REPRODUCED, OR COPIED OR USED AS THE BASIS FOR THE MANUFACTURE OR SALE OF APPARATUS WITHOUT WRITTEN PERMISSION.

| ACAD REFERENCE NO. | 837 ENG MASTER   |  |  |
|--------------------|------------------|--|--|
| DRAWN: J.LEE       | DATE: OCT. 06/09 |  |  |
| CHECKED:           | DATE:            |  |  |
| SCALE: NTS         | SHEET 1 OF 2     |  |  |
| DRAWING NUMBER     | ISSUE            |  |  |
| 837