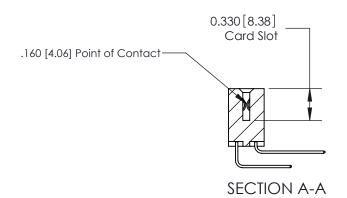

## **Contact Detail**

559-90 Degree Bend (Code 541 Contacts)

.156 [3.96] Contact Spacing x .200 [5.08] Row Spacing

**See Accompanying Pages for: Contact Bend Details** 

THIS IS A C.A.D. GENERATED DRAWING DO NOT MAKE MANUAL REVISIONS TO MASTER.