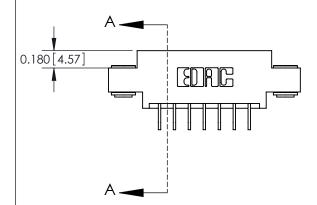

ISSUE NUMBER ORIGINAL

837/887 Series High Temp Card Edge Connector Part Number: 887-014-559-803

YOUR CONNECTION TO QUALITY & SERVICE

**EDAC INC** TORONTO, ONTARIO CANADA

THESE DRAWINGS AND SPECIFICATIONS ARE THE PROPERTY OF EDAC INC.,AND SHALL NOT BE REPRODUCED, OR COPIED OR USED AS THE BASIS FOR THE MANUFACTURE OR SALE OF APPARATUS WITHOUT WRITTEN PERMISSION.