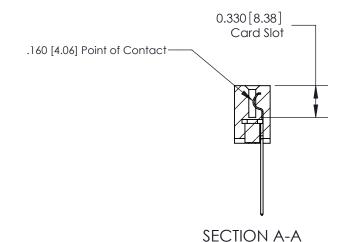

## **Contact Detail**

541-Wire Wrap .025 Sq.(0.64 Sq.) - Tail LG=.750(19.05) .156 [3.96] Contact Spacing x .200 [5.08] Row Spacing

> 2.650[67.31] 2.504[63.60] Card Slot Accepts .054 [1.37] to .070 [1.78] Thick P.C. Board 0.370 [9.40]

THIS IS A C.A.D. GENERATED DRAWING DO NOT MAKE MANUAL REVISIONS TO MASTER.

ISSUE NUMBER

ORIGINAL

837/887 Series High Temp Card Edge Connector Part Number: 887-015-541-107

YOUR CONNECTION TO QUALITY & SERVICE