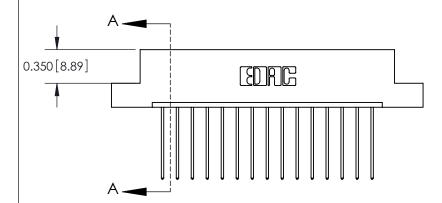

## **Contact Detail**

541-Wire Wrap .025 Sq.(0.64 Sq.) - Tail LG=.750(19.05) .156 [3.96] Contact Spacing x .200 [5.08] Row Spacing

> 2.650[67.31] 2.504[63.60] Card Slot Accepts .054 [1.37] to .070 [1.78] Thick P.C. Board 0.370 [9.40]

THIS IS A C.A.D. GENERATED DRAWING DO NOT MAKE MANUAL REVISIONS TO MASTER.

ISSUE NUMBER

ORIGINAL

837/887 Series High Temp Card Edge Connector Part Number: 887-015-541-107

YOUR CONNECTION TO QUALITY & SERVICE