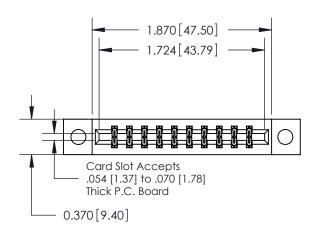

**Mounting Option** 

04-.156 (3.96) Dia. Mounting Holes

## **Contact Detail**

520-P.C. Tail .030x.018(0.76x0.46) - Tail LG=.175(4.45) .156 [3.96] Contact Spacing x .200 [5.08] Row Spacing





**See Accompanying Pages for: Contact Bend Details** 

THIS IS A C.A.D. GENERATED DRAWING DO NOT MAKE MANUAL REVISIONS TO MASTER.



ISSUE NUMBER

ORIGINAL



837/887 Series High Temp Card Edge Connector Part Number: 887-020-520-204



**EDAC INC** TORONTO, ONTARIO CANADA

THESE DRAWINGS AND SPECIFICATIONS ARE THE PROPERTY OF EDAC INC.,AND SHALL NOT BE REPRODUCED, OR COPIED OR USED AS THE BASIS FOR THE MANUFACTURE OR SALE OF APPARATUS WITHOUT WRITTEN PERMISSION.

| ACAD REFERENCE NO. | 837 ENG MASTER   |  |  |
|--------------------|------------------|--|--|
| DRAWN: J.LEE       | DATE: OCT. 06/09 |  |  |
| CHECKED:           | DATE:            |  |  |
| SCALE: NTS         | SHEET 1 OF 2     |  |  |
| DRAWING NUMBER     | ISSUE            |  |  |
| 837 Assembly       | 1