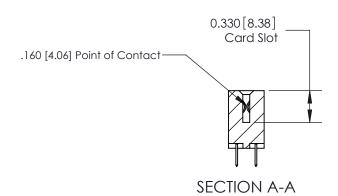

## **Contact Detail**

520-P.C. Tail .030x.018(0.76x0.46) - Tail LG=.175(4.45) .156 [3.96] Contact Spacing x .200 [5.08] Row Spacing

**See Accompanying Pages for: Contact Bend Details** 

THIS IS A C.A.D. GENERATED DRAWING DO NOT MAKE MANUAL REVISIONS TO MASTER.