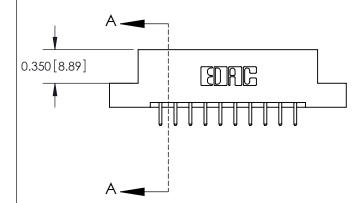

**Mounting Option** 

04-.156 (3.96) Dia. Mounting Holes

## **Contact Detail**

520-P.C. Tail .030x.018(0.76x0.46) - Tail LG=.175(4.45) .156 [3.96] Contact Spacing x .200 [5.08] Row Spacing





**See Accompanying Pages for: Contact Bend Details** 

THIS IS A C.A.D. GENERATED DRAWING DO NOT MAKE MANUAL REVISIONS TO MASTER.



ISSUE NUMBER

ORIGINAL



837/887 Series High Temp Card Edge Connector Part Number: 887-020-520-204



**EDAC INC** TORONTO, ONTARIO CANADA

THESE DRAWINGS AND SPECIFICATIONS ARE THE PROPERTY OF EDAC INC.,AND SHALL NOT BE REPRODUCED, OR COPIED OR USED AS THE BASIS FOR THE MANUFACTURE OR SALE OF APPARATUS WITHOUT WRITTEN PERMISSION.

| ACAD REFERENCE NO. | 837 ENG MASTER   |  |  |
|--------------------|------------------|--|--|
| DRAWN: J.LEE       | DATE: OCT. 06/09 |  |  |
| CHECKED:           | DATE:            |  |  |
| SCALE: NTS         | SHEET 1 OF 2     |  |  |
| DRAWING NUMBER     | ISSUE            |  |  |
| 837 Assembly       | 1                |