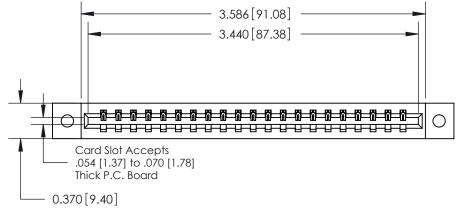

.156 [3.96] Contact Spacing x .200 [5.08] Row Spacing

0.330[8.38] Card Slot .160 [4.06] Point of Contact **SECTION A-A** 

**See Accompanying Pages for:** 

**Contact Bend Details** 

837/887 Series High Temp Card Edge Connector Part Number: 887-021-520-602