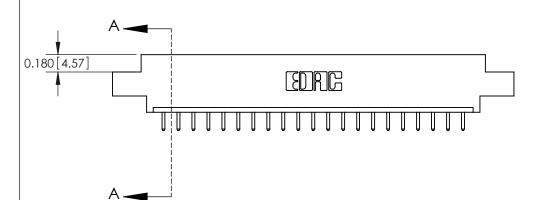

.156 [3.96] Contact Spacing x .200 [5.08] Row Spacing

0.330[8.38] Card Slot .160 [4.06] Point of Contact **SECTION A-A** 

**See Accompanying Pages for:** 

**Contact Bend Details** 

837/887 Series High Temp Card Edge Connector Part Number: 887-021-520-602