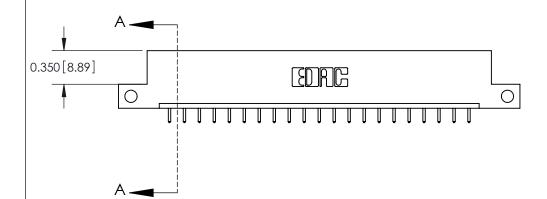

**Mounting Option** 12-.128 (3.25) Dia. Side Mounting Holes **Contact Detail** 521-P.C. Tail .025 Sq.(0.64 Sq.) - Tail LG=.150(3.81) .156 [3.96] Contact Spacing x .200 [5.08] Row Spacing

THIS IS A C.A.D. GENERATED DRAWING DO NOT MAKE MANUAL REVISIONS TO MASTER.