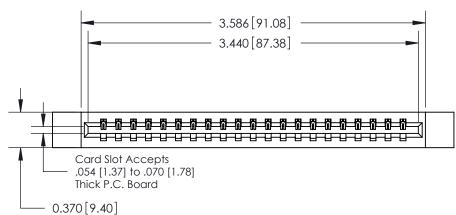

ISSUE NUMBER

ORIGINAL

0.330[8.38] Card Slot .160 [4.06] Point of Contact SECTION A-A

**See Accompanying Pages for: Contact Bend Details** 

837/887 Series High Temp Card Edge Connector Part Number: 887-021-521-112