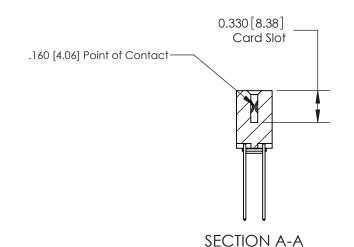

## **Contact Detail**

541-Wire Wrap .025 Sq.(0.64 Sq.) - Tail LG=.750(19.05) .156 [3.96] Contact Spacing x .200 [5.08] Row Spacing

> 3.586 [91.08] 3.440 [87.38] Card Slot Accepts .054 [1.37] to .070 [1.78] Thick P.C. Board 0.370 [9.40]