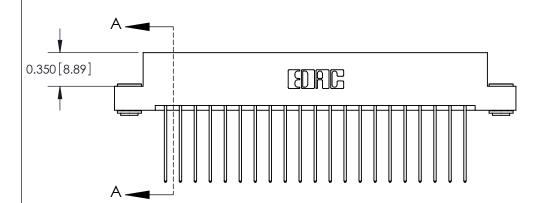

## **Contact Detail**

541-Wire Wrap .025 Sq.(0.64 Sq.) - Tail LG=.750(19.05) .156 [3.96] Contact Spacing x .200 [5.08] Row Spacing

> 3.586 [91.08] 3.440 [87.38] Card Slot Accepts .054 [1.37] to .070 [1.78] Thick P.C. Board 0.370 [9.40]

THIS IS A C.A.D. GENERATED DRAWING DO NOT MAKE MANUAL REVISIONS TO MASTER.

ISSUE NUMBER

ORIGINAL

**See Accompanying Pages for:** 

**Contact Bend Details** 

837/887 Series High Temp Card Edge Connector Part Number: 887-042-541-203