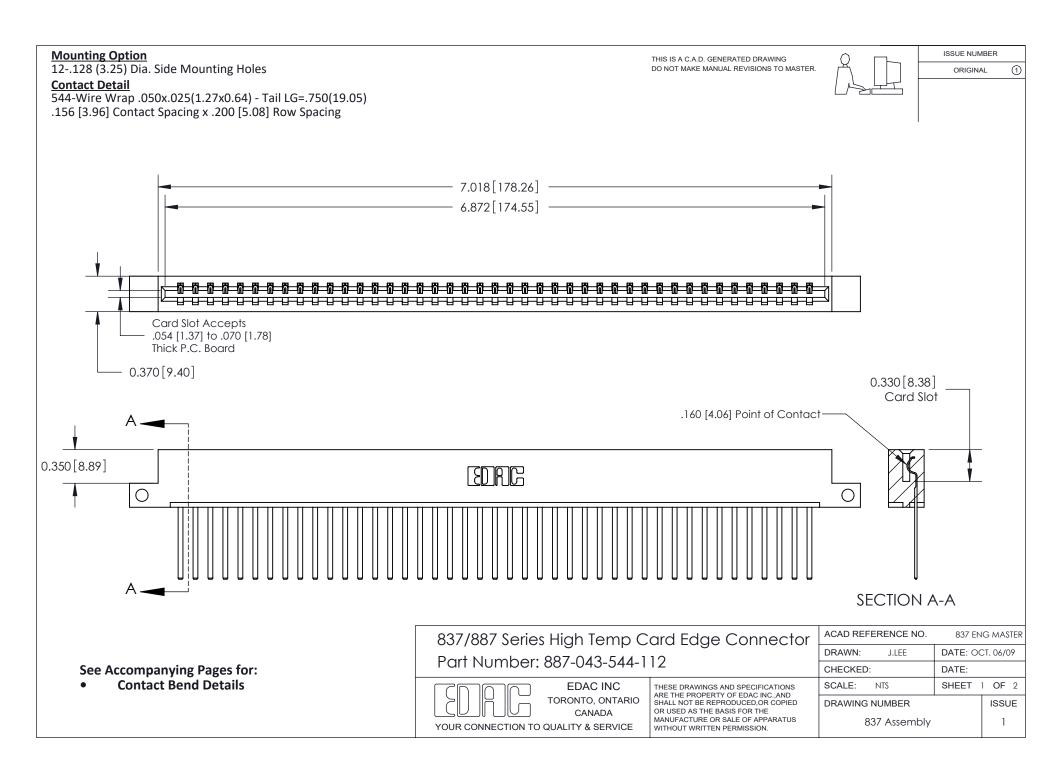

ISSUE NUMBER

ORIGINAL

1



|  | 837/887 Series High Temp Card Edge Connector<br>Contact Bend Detail   |                                                                                                                                                                                                  | ACAD REFERENCE | NO. 837 EN | 837 ENG MASTER   |  |
|--|-----------------------------------------------------------------------|--------------------------------------------------------------------------------------------------------------------------------------------------------------------------------------------------|----------------|------------|------------------|--|
|  |                                                                       |