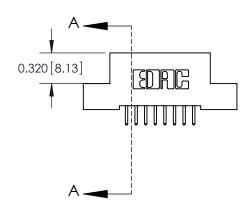

**Mounting Option** 

02-.128 (3.25) Wide Mounting Slots

## **Contact Detail**

521-P.C. Tail .025 Sq.(0.64 Sq.) - Tail LG=.160(4.06) .100 [2.54] Contact Spacing x .200 [5.08] Row Spacing





**See Accompanying Pages for:** 

- **Contact Bend Details**
- **Mounting Options**



.240 [6.10] Point of Contact-



842/892 Series High Temp Card Edge Connector Part Number: 892-016-521-202



|   | DRAWN: <b>J.LEE</b> | DATE: O | CT. 06/09 |
|---|---------------------|---------|-----------|
|   | CHECKED:            | DATE:   |           |
|   | SCALE: NTS          | SHEET   | 1 OF 3    |
| D | DRAWING NUMBER      |         | ISSUE     |
|   | 842 Assembly        |         | 1         |

842 ENG MASTER

THIS IS A C.A.D. GENERATED DRAWING DO NOT MAKE MANUAL REVISIONS TO MASTER

ORIGINAL (1)



| 842/892 Series High Temp C           | ACAD REFERENCE NO. 842 ENG MASTER                               |              |          |                  |        |
|-------------------------------