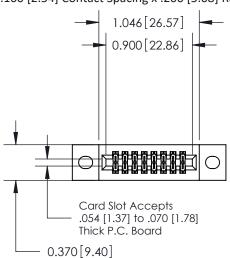

## **Contact Detail**

521-P.C. Tail .025 Sq.(0.64 Sq.) - Tail LG=.160(4.06) .100 [2.54] Contact Spacing x .200 [5.08] Row Spacing

**See Accompanying Pages for:** 

- **Contact Bend Details**
- **Mounting Options**

.240 [6.10] Point of Contact-

842/892 Series High Temp Card Edge Connector Part Number: 892-016-521-202

|   | DRAWN: <b>J.LEE</b> | DATE: O | CT. 06/09 |
|---|---------------------|---------|-----------|
|   | CHECKED:            | DATE:   |           |
|   | SCALE: NTS          | SHEET   | 1 OF 3    |
| D | DRAWING NUMBER      |         | ISSUE     |
|   | 842 Assembly        |         | 1         |