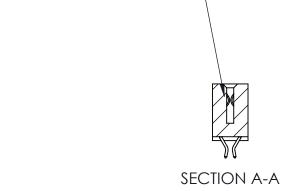

## **Contact Detail**

556-Extender Board Bend (Code 520 Contacts)

.100 [2.54] Contact Spacing x .200 [5.08] Row Spacing

**See Accompanying Pages for:** 

- **Contact Bend Details**
- **Mounting Options**

.240 [6.10] Point of Contact-