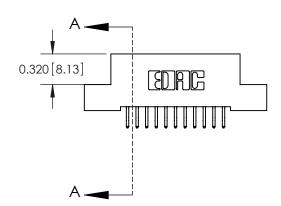

## **Mounting Option**

08-#4-40 Unified Threaded Inserts

## **Contact Detail**

556-Extender Board Bend (Code 520 Contacts)

.100 [2.54] Contact Spacing x .200 [5.08] Row Spacing





**See Accompanying Pages for:** 

- **Contact Bend Details**
- **Mounting Options**



.240 [6.10] Point of Contact-



842/892 Series High Temp Card Edge Connector Part Number: 892-022-556-208



| ACAD REFERENCE NO | 842 ENG MASTER   |
|-------------------|------------------|
| DRAWN: J.LEE      | DATE: OCT. 06/09 |
| CHECKED:          | DATE:            |
| SCALE: NTS        | SHEET 1 OF 3     |
| DRAWING NUMBER    | ISSUE            |

842 Assembly

THIS IS A C.A.D. GENERATED DRAWING DO NOT MAKE MANUAL REVISIONS TO MASTER

ORIGINAL (1)



| 842/892 Series High Temp Card Edge Connector<br>Contact Bend Detail |                                                                   | ACAD REFERENCE NO. 842 ENG MASTER |             |                  |        |
|------------------------------