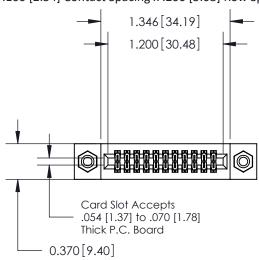

842/892 Series High Temp Card Edge Connector Part Number: 892-022-556-208

| ACAD REFERENCE NO | 842 ENG MASTER   |
|-------------------|------------------|
| DRAWN: J.LEE      | DATE: OCT. 06/09 |
| CHECKED:          | DATE:            |
| SCALE: NTS        | SHEET 1 OF 3     |
| DRAWING NUMBER    | ISSUE            |