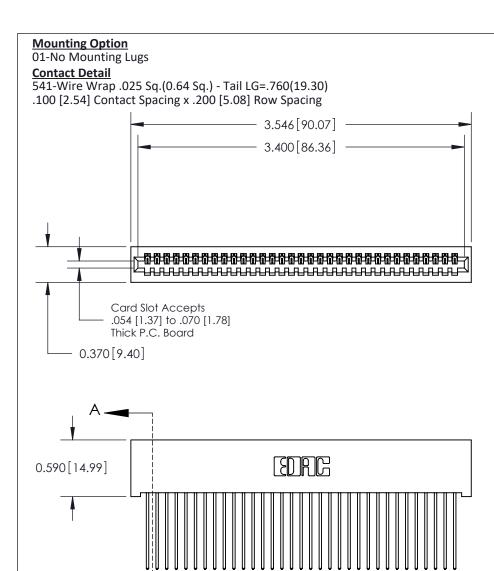

## **See Accompanying Pages for:**

- **Contact Bend Details**
- **Mounting Options**

| 842/892 Series High Temp Card Edge Connector |
|----------------------------------------------|
| Part Number: 892-033-541-101                 |