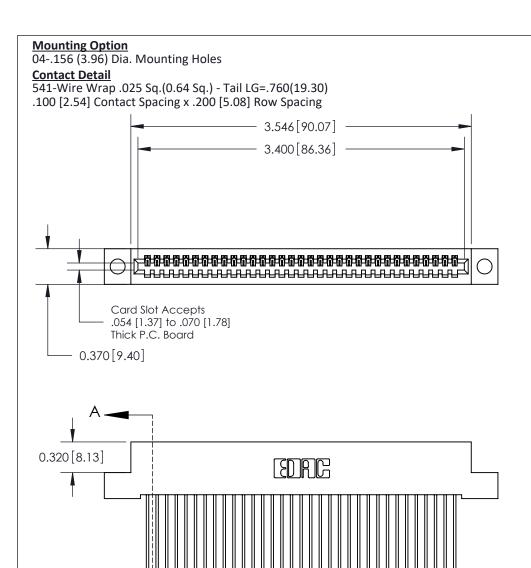

## **See Accompanying Pages for:**

- **Contact Bend Details**
- **Mounting Options**

| 842/892 Series High Temp Card Edge Connector |
|----------------------------------------------|
| Part Number: 892-033-541-104                 |