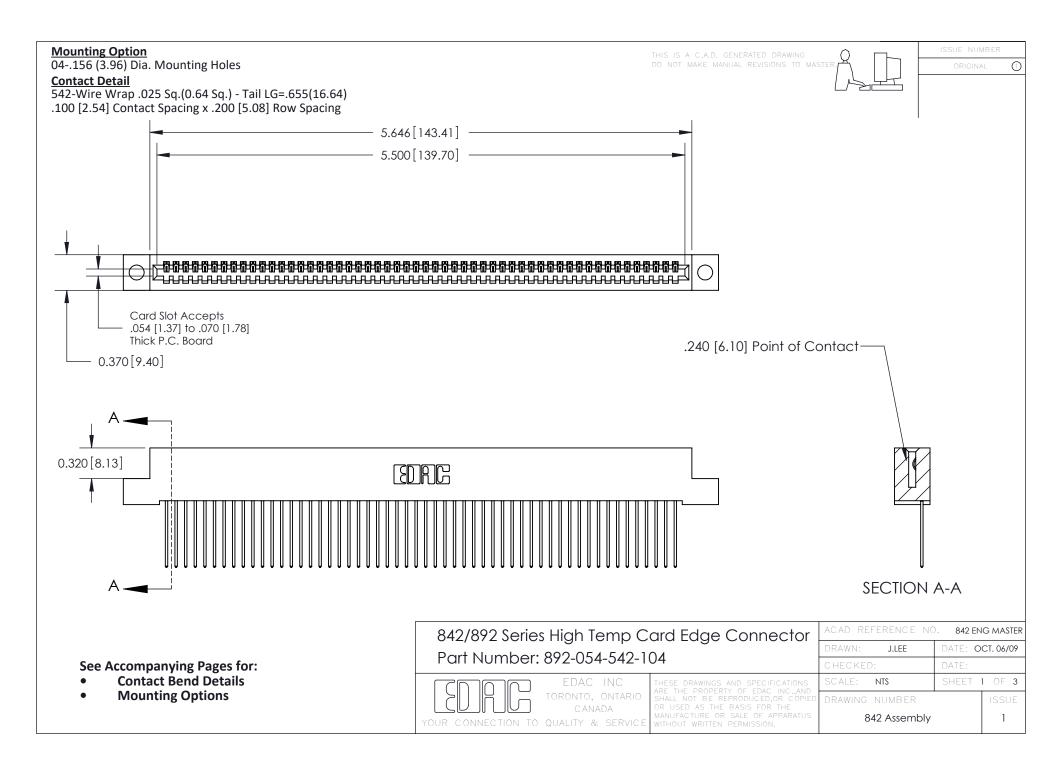

THIS IS A C.A.D. GENERATED DRAWING DO NOT MAKE MANUAL REVISIONS TO MASTER

ORIGINAL (1)



| 842/892 Series High Temp Card Edge Connector<br>Contact Bend Detail |                                                                                                  | ACAD REFERENCE NO. 842 ENG MASTER |             |                  |        |
|---------------------------------------------------------------------|--------------------------------------------------------------------------------------------------|-----------------------------------|-------------|------------------|--------|
|                                                                     |                                                                                                  | DRAWN:                            | J.