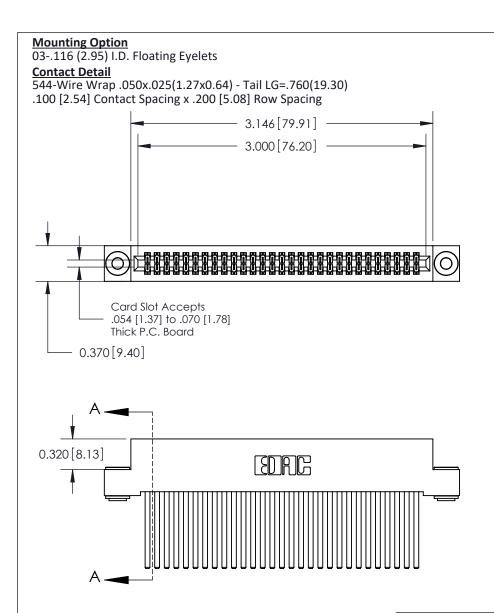

.240 [6.10] Point of Contact-

842/892 Series High Temp Card Edge Connector Part Number: 892-058-544-203

CANADA

SHEET 1 OF 3 842 Assembly

842 ENG MASTER

DATE: OCT. 06/09

SECTION A-A

J.LEE