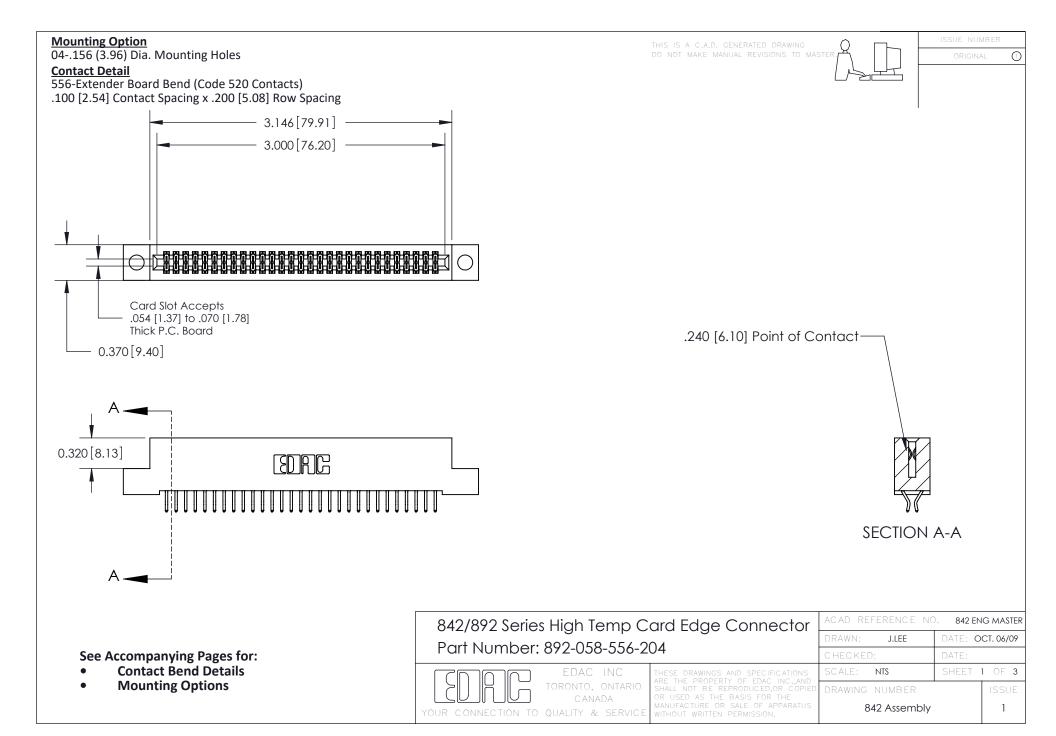

THIS IS A C.A.D. GENERATED DRAWING DO NOT MAKE MANUAL REVISIONS TO MASTER

ORIGINAL (1)



| 842/892 Series High Temp Card Edge Connector<br>Contact Bend Detail |                                                                                                  | ACAD REFERENCE NO. 842 ENG MASTER |             |                  |        |
|---------------------------------------------------------------------|--------------------------------------------------------------------------------------------------|-----------------------------------|-------------|------------------|--------|
|                                                                     |                                                                                                  | DRAWN:                            | J.