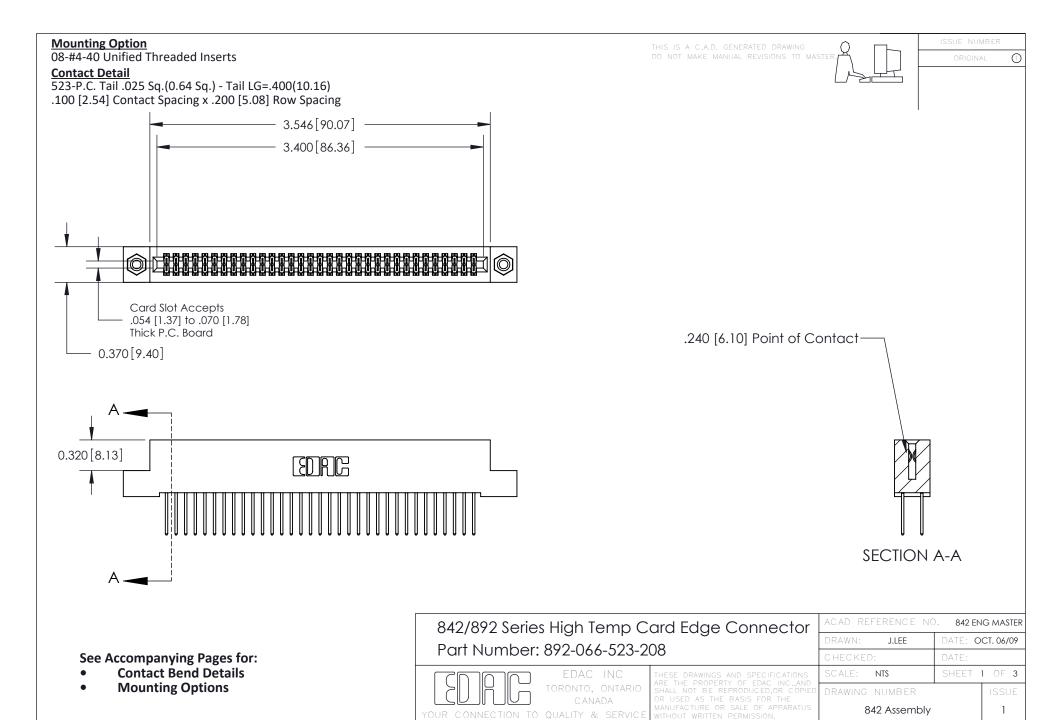

THIS IS A C.A.D. GENERATED DRAWING DO NOT MAKE MANUAL REVISIONS TO MASTER

ORIGINAL (1)



| 842/892 Series High Temp Card Edge Connector<br>Contact Bend Detail |                                                                                                 | ACAD REFERENCE NO. 842 ENG MASTER |             |                  |        |
|---------------------------------------------------------------------|-------------------------------------------------------------------------------------------------|-----------------------------------|-------------|------------------|--------|
|                                                                     |                                                                                                 | DRAWN:                            | J.LEE