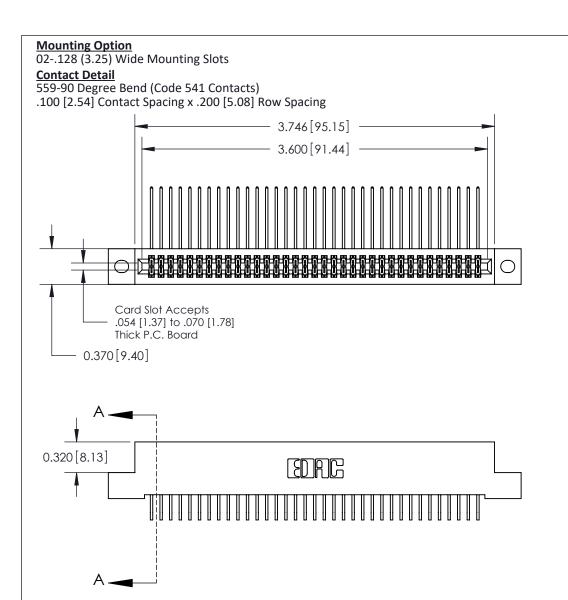

THIS IS A C.A.D. GENERATED DRAWING DO NOT MAKE MANUAL REVISIONS TO MASTER

ISSUE NUMBER

ORIGINAL

1

| 842/892 Series High Temp Card Edge Co<br>Mounting Options  | DRAWN: J.LEE DATE: OCT. 06/09  CHECKED: DATE: |
|------------------------------------------------------------|-----------------------------------------------|
| EDAC INC THESE DRAWINGS AND S                              |                                               |
|                                                            | DUCED,OR COPIED DRAWING NUMBER ISSUE          |
| YOUR CONNECTION TO QUALITY & SERVICE WITHOUT WRITTEN PERMI |                                               |