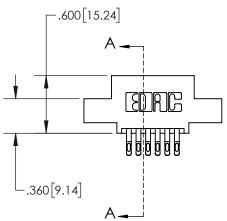

## **Contact Dimensions:**

555-Extender Board Bend (Code 500 Contacts)
See Sheet 2 for Contact Code 555, 556, 558, 559, 560 Dimensions

- 845/895 SERIES HIGH TEMP CARD EDGE CONNECTOR PART NUMBER: 895-012-555-508
- CONTACT MATERIAL; COPPER TIN ALLOY
  CONTACT PLATING: GOLD ON THE MATING AREA, TIN PLATING
  ON THE CONTACT TAILS, NICKEL UNDERPLATE