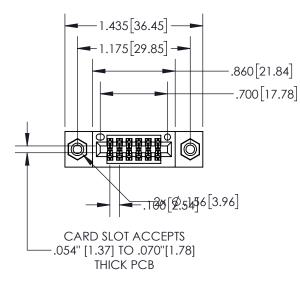

## **Contact Dimensions:**

555-Extender Board Bend (Code 500 Contacts)
See Sheet 2 for Contact Code 555, 556, 558, 559, 560 Dimensions

- 845/895 SERIES HIGH TEMP CARD EDGE CONNECTOR PART NUMBER: 895-012-555-508
- CONTACT MATERIAL; COPPER TIN ALLOY
  CONTACT PLATING: GOLD ON THE MATING AREA, TIN PLATING
  ON THE CONTACT TAILS, NICKEL UNDERPLATE

INSULATOR MATERIAL: THERMOPLASTIC, UL 94V-0

| .330[8.38]<br>CARD SLOT |  |  |  |  |
|-------------------------|--|--|--|--|
| SECTION A-A             |  |  |  |  |
| .370[9.40]              |  |  |  |  |
|                         |  |  |  |  |
| .160[4.06]<br>POINT OF  |  |  |  |  |
| CONTACT .200[5.08]      |  |  |  |  |