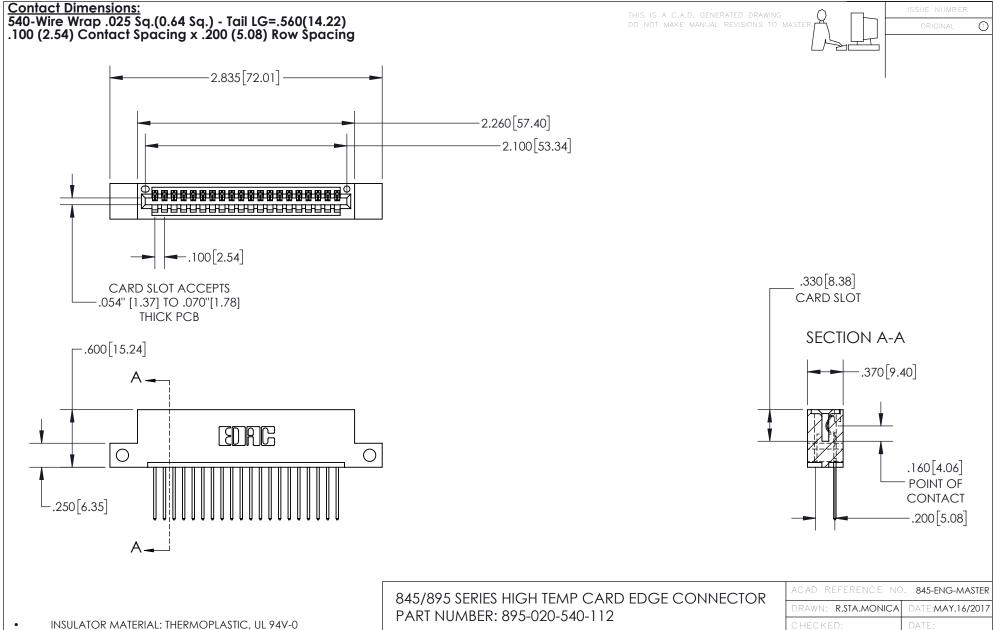

## 845/895 SERIES HIGH TEMP CARD EDGE CONNECTOR CONTACT CODE 555,556,558,559,560 DIMENSIONS

YOUR CONNECTION TO QUALITY & SERVICE

Contact Code 559

|   | ACAD REFERENCE NO   | . 845-ENG-MASTER |
|---|---------------------|------------------|
|   | DRAWN: R.STA.MONICA | DATE:MAY.16/2017 |
|   | CHECKED:            | DATE:            |
|   | SCALE: 1:1          | SHEET 2 OF 2     |
| D | DRAWING NUMBER      | ISSUE            |