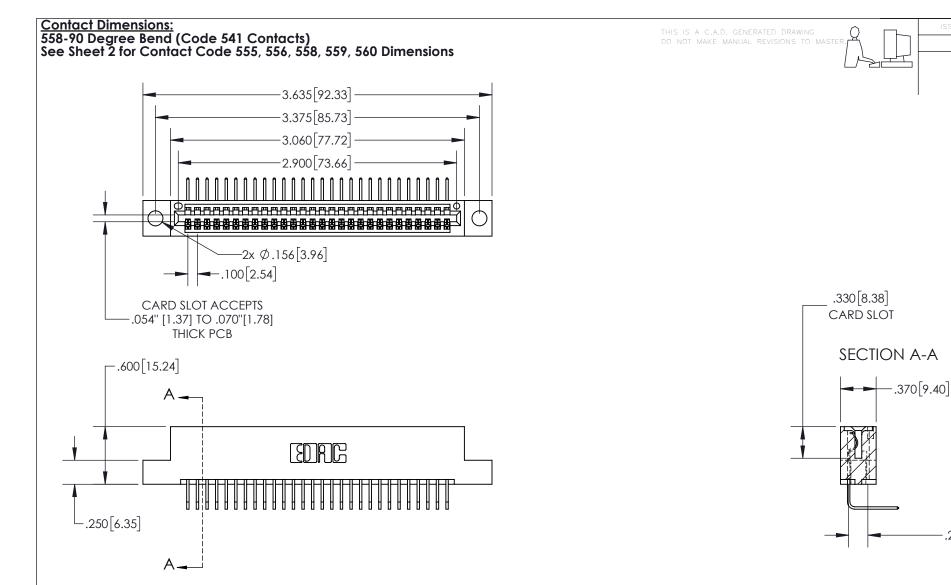

.200 [5.08]

845-ENG-MASTER

INSULATOR MATERIAL: THERMOPLASTIC POLYESTER, UL 94V-0 DAP MATERIAL AVAILABLE UPON REQUEST

**Contact Code 558** 

CONTACT MATERIAL; COPPER ALLOY CONTACT PLATING: GOLD ON THE MATING AREA, TIN PLATING ON THE CONTACT TAILS, NICKEL UNDERPLATE