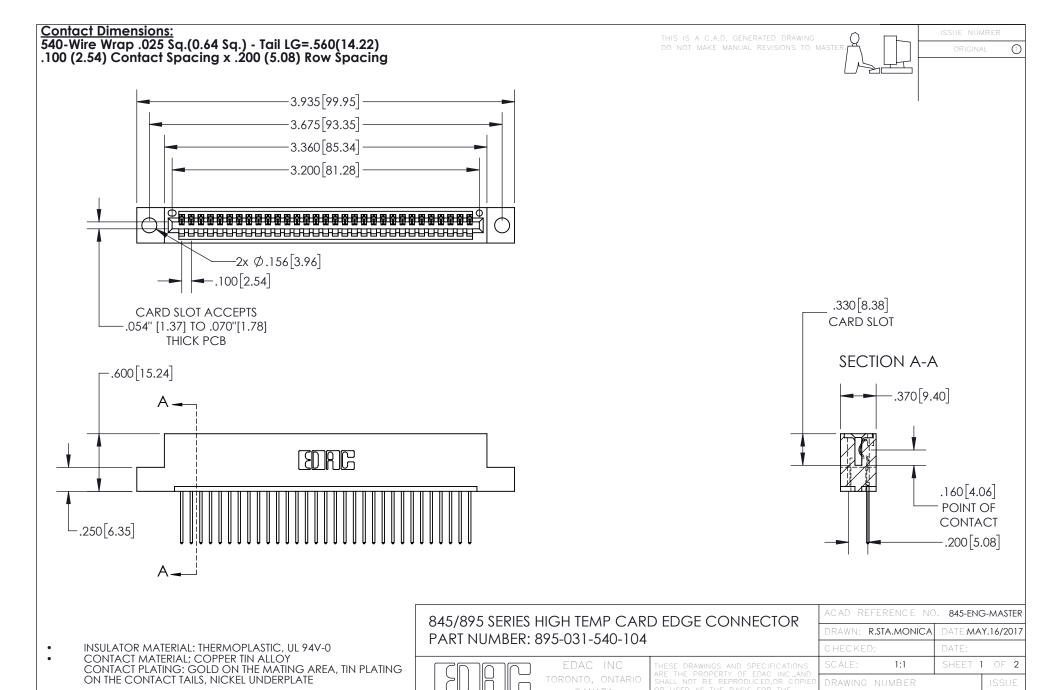

YOUR CONNECTION TO QUALITY & SERVICE

845-ENG-MASTER







INSULATOR MATERIAL: THERMOPLASTIC POLYESTER, UL 94V-0 DAP MATERIAL AVAILABLE UPON REQUEST

**Contact Code 558** 

CONTACT MATERIAL; COPPER ALLOY CONTACT PLATING: GOLD ON THE MATING AREA, TIN PLATING ON THE CONTACT TAILS, NICKEL UNDERPLATE

## 845/895 SERIES HIGH TEMP CARD EDGE CONNECTOR CONTACT CODE 555,556,558,559,560 DIMENSIONS

YOUR CONNECTION TO QUALITY & SERVICE

Contact Code 559

|   | ACAD REFERENCE NO. 845-ENG-MASTER |                  |  |
|---|-----------------------------------|------------------|--|
|   | DRAWN: R.STA.MONICA               | DATE:MAY.16/2017 |  |
|   | CHECKED:                          | DATE:            |  |
|   | SCALE: 1:1                        | SHEET 2 OF 2     |  |
| D | DRAWING NUMBER