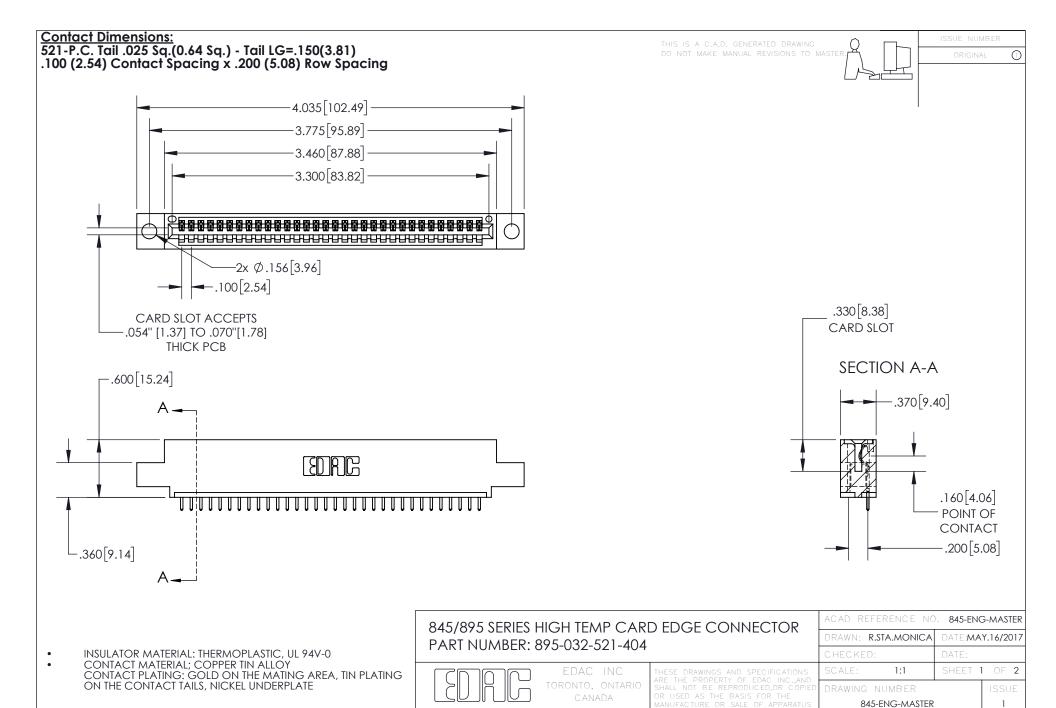

YOUR CONNECTION TO QUALITY & SERVICE

INSULATOR MATERIAL: THERMOPLASTIC POLYESTER, UL 94V-0 DAP MATERIAL AVAILABLE UPON REQUEST

**Contact Code 558** 

CONTACT MATERIAL; COPPER ALLOY CONTACT PLATING: GOLD ON THE MATING AREA, TIN PLATING ON THE CONTACT TAILS, NICKEL UNDERPLATE

## 845/895 SERIES HIGH TEMP CARD EDGE CONNECTOR CONTACT CODE 555,556,558,559,560 DIMENSIONS

YOUR CONNECTION TO QUALITY & SERVICE

Contact Code 559

|   | ACAD REFERENCE NO. 845-ENG-MASTER |                  |  |
|---|-----------------------------------|------------------|--|
|   | DRAWN: R.STA.MONICA               | DATE:MAY.16/2017 |  |
|   | CHECKED:                          | DATE:            |  |
|   | SCALE: 1:1                        | SHEET 2 OF 2     |  |
| D | DRAWING NUMBER                    | ISSUE            |  |

Contact Code 560

845-ENG-MASTER