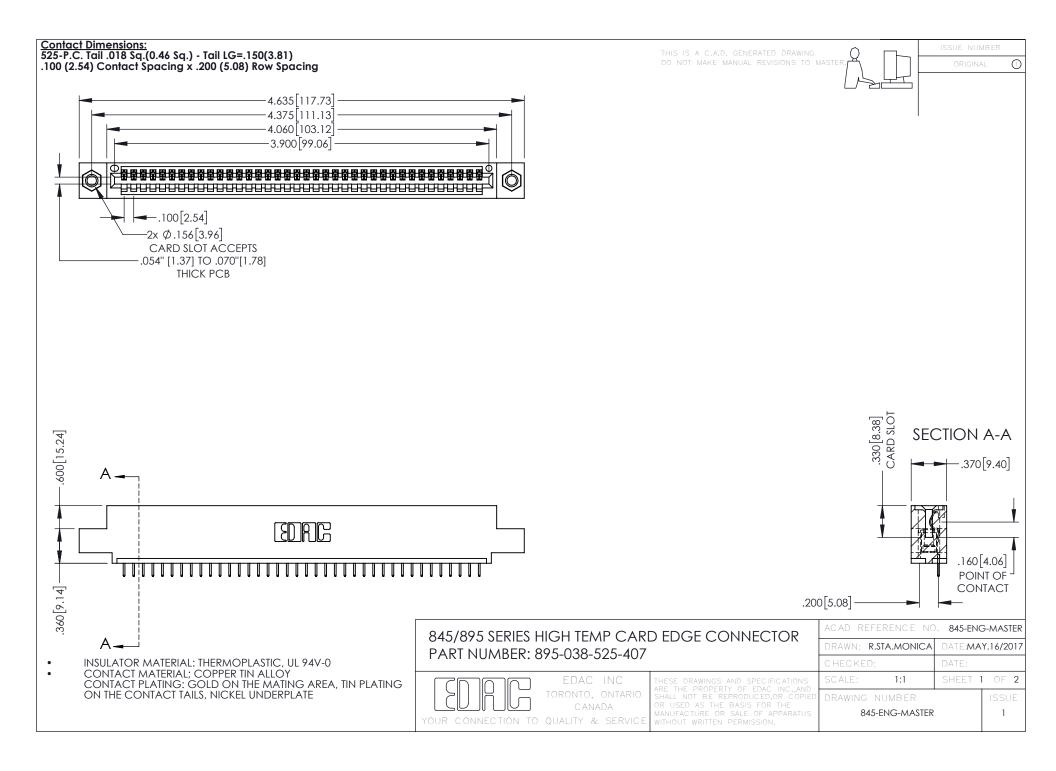

- INSULATOR MATERIAL: THERMOPLASTIC POLYESTER, UL 94V-0 DAP MATERIAL AVAILABLE UPON REQUEST
- CONTACT MATERIAL; COPPER ALLOY

**Contact Code 558** 

CONTACT PLATING: GOLD ON THE MATING AREA, TIN PLATING ON THE CONTACT TAILS, NICKEL UNDERPLATE

## 845/895 SERIES HIGH TEMP CARD EDGE CONNECTOR CONTACT CODE 555,556,558,559,560 DIMENSIONS

YOUR CONNECTION TO QUALITY & SERVICE

Contact Code 559

|   | ACAD REFERENCE NO   | . 845-ENG-MASTER |
|---|---------------------|------------------|
|   | DRAWN: R.STA.MONICA | DATE:MAY.16/2017 |
|   | CHECKED:            | DATE:            |
|   | SCALE: 1:1          | SHEET 2 OF 2     |
| D | DRAWING NUMBER      | ISSUE            |

Contact Code 560

845-ENG-MASTER