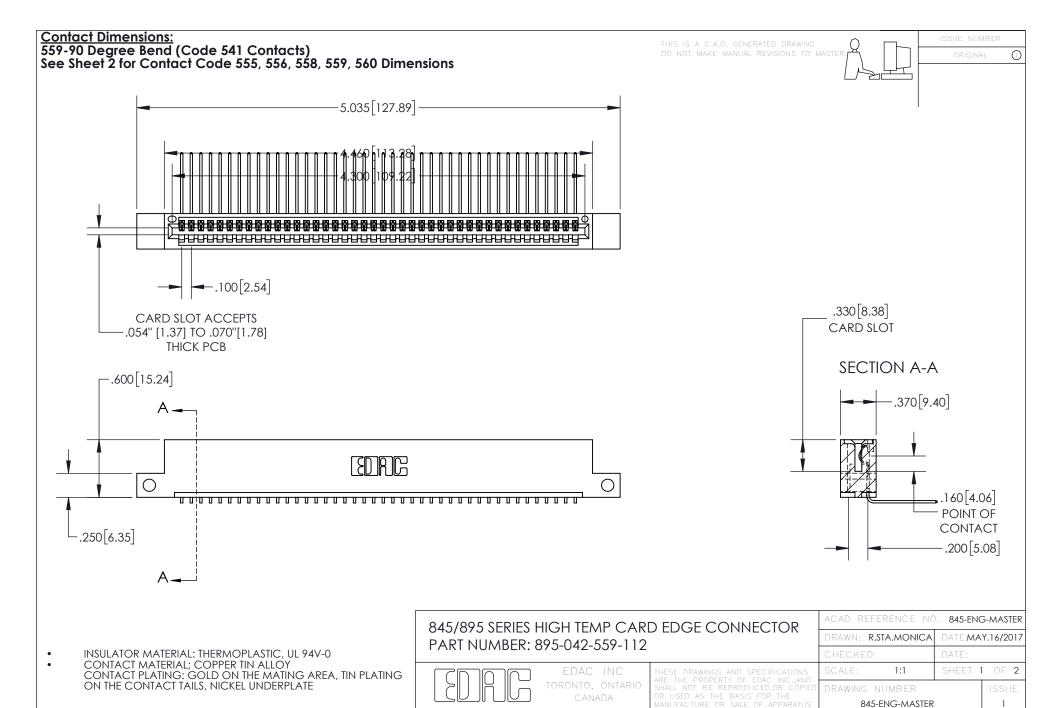

YOUR CONNECTION TO QUALITY & SERVICE

- INSULATOR MATERIAL: THERMOPLASTIC POLYESTER, UL 94V-0 DAP MATERIAL AVAILABLE UPON REQUEST
- CONTACT MATERIAL; COPPER ALLOY

CONTACT PLATING: GOLD ON THE MATING AREA, TIN PLATING ON THE CONTACT TAILS, NICKEL UNDERPLATE