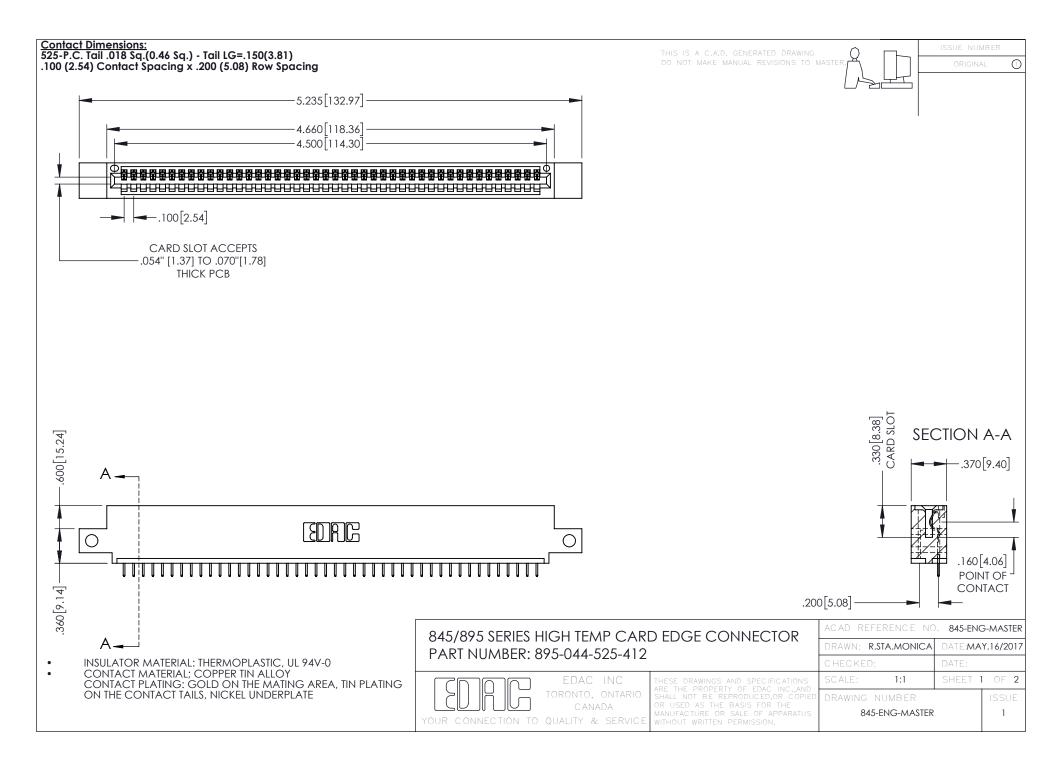

- INSULATOR MATERIAL: THERMOPLASTIC POLYESTER, UL 94V-0 DAP MATERIAL AVAILABLE UPON REQUEST
- CONTACT MATERIAL; COPPER ALLOY

**Contact Code 558** 

CONTACT PLATING: GOLD ON THE MATING AREA, TIN PLATING ON THE CONTACT TAILS, NICKEL UNDERPLATE

## 845/895 SERIES HIGH TEMP CARD EDGE CONNECTOR CONTACT CODE 555,556,558,559,560 DIMENSIONS

YOUR CONNECTION TO QUALITY & SERVICE

Contact Code 559

|   | ACAD REFERENCE NO   | . 845-ENG-MASTER |
|---|---------------------|------------------|
|   | DRAWN: R.STA.MONICA | DATE:MAY.16/2017 |
|   | CHECKED:            | DATE:            |
|   | SCALE: 1:1          | SHEET 2 OF 2     |
| D | DRAWING NUMBER      | ISSUE            |

Contact Code 560

845-ENG-MASTER