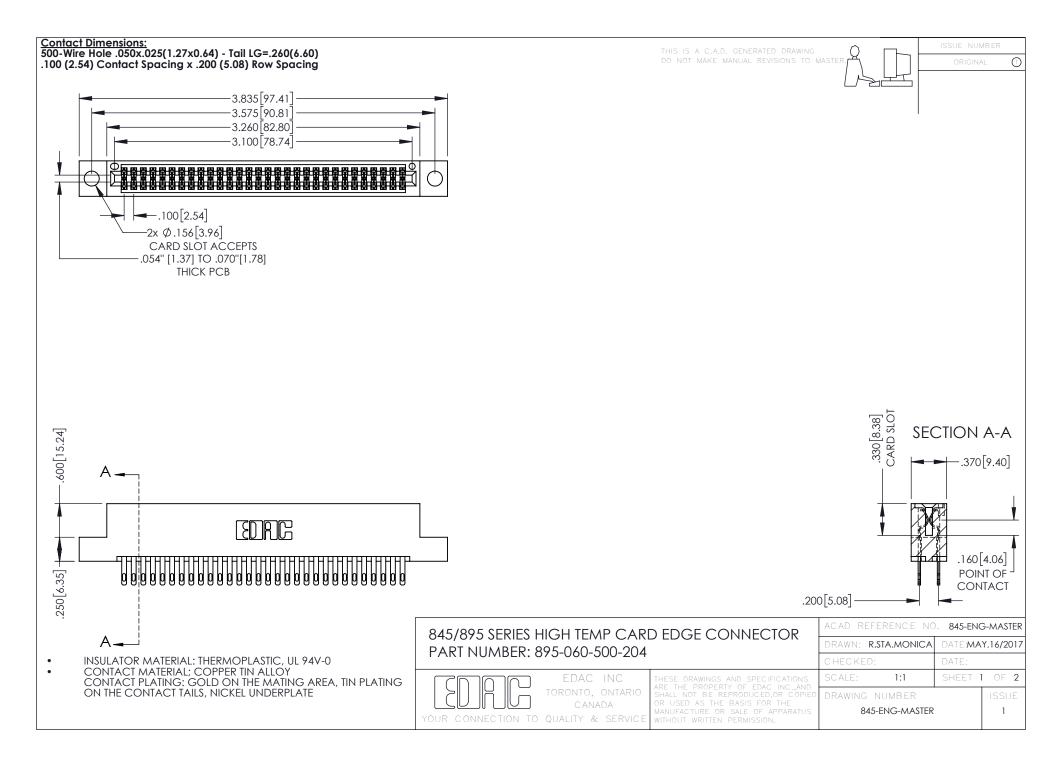

- INSULATOR MATERIAL: THERMOPLASTIC POLYESTER, UL 94V-0 DAP MATERIAL AVAILABLE UPON REQUEST
- CONTACT MATERIAL; COPPER ALLOY

**Contact Code 558** 

CONTACT PLATING: GOLD ON THE MATING AREA, TIN PLATING ON THE CONTACT TAILS, NICKEL UNDERPLATE

## 845/895 SERIES HIGH TEMP CARD EDGE CONNECTOR CONTACT CODE 555,556,558,559,560 DIMENSIONS

YOUR CONNECTION TO QUALITY & SERVICE

Contact Code 559

|   | ACAD REFERENCE NO   | . 845-ENG-MASTER |
|---|---------------------|------------------|
|   | DRAWN: R.STA.MONICA | DATE:MAY.16/2017 |
|   | CHECKED:            | DATE:            |
|   | SCALE: 1:1          | SHEET 2 OF 2     |
| D | DRAWING NUMBER      | ISSUE            |